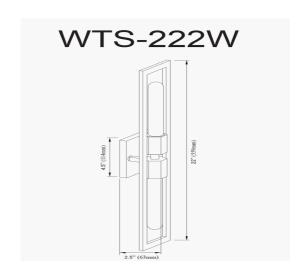

2 Light Incandescent Wall Sconce, Polished Chrome

| Height               | 22"             |
|----------------------|-----------------|
| Width/Length         | 4.5"            |
| Depth                | 2.5"            |
| Weight               | 2 lbs           |
|                      |                 |
| <b>Body Material</b> | Metal           |
| Finish/Color         | Polished Chrome |
| Type of Finish       | Electroplated   |
|                      |                 |
| Light Qty            | 2               |
| Light Base           | E26             |
| Light Max Watt       | 60              |
| Light Inc            | No              |
|                      |                 |
|                      |                 |
|                      |                 |