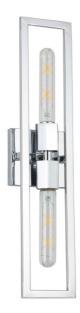

2 Light Incandescent Wall Sconce, Polished Chrome

| Height               | 22"             |
|----------------------|-----------------|
| Width/Length         | 4.5"            |
| Depth                | 2.5"            |
| Weight               | 2 lbs           |
|                      |                 |
| <b>Body Material</b> | Metal           |
| Finish/Color         | Polished Chrome |
| Type of Finish       | Electroplated   |
|                      |                 |
| Light Qty            | 2               |
| Light Base           | E26             |
| Light Max Watt       | 60              |
| Light Inc            | No              |
|                      |                 |
|                      |                 |
|                      |                 |

| Dimmable       | Dimmable       |
|----------------|----------------|
| LED Compatible | LED Compatible |
| Total Wattage  | 120W           |

| Rated For        | Damp Location     |
|------------------|-------------------|
| Voltage          | 120V              |
|                  |                   |
| Approval         | cUL or equivalent |
| Warranty         | 1 Year Limited    |
| Install Position | Wall              |