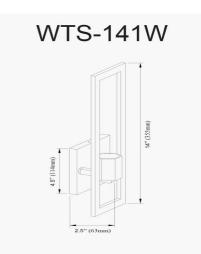

## 1 Light Incandescent Wall Sconce, Polished Chrome

| Height         | 14''            |
|----------------|-----------------|
| Width/Length   | 4.5"            |
| Depth          | 2.5"            |
| Weight         | 1.5 lbs         |
|                |                 |
| Body Material  | Metal           |
| Finish/Color   | Polished Chrome |
| Type of Finish | Electroplated   |
|                |                 |
| Light Qty      | 1               |
| Light Base     | E26             |
| Light Max Watt | 60              |
| Light Inc      | No              |
|                |                 |