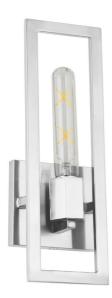

## 1 Light Incandescent Wall Sconce, Polished Chrome

| Height         | 14''            |
|----------------|-----------------|
| Width/Length   | 4.5"            |
| Depth          | 2.5"            |
| Weight         | 1.5 lbs         |
|                |                 |
| Body Material  | Metal           |
| Finish/Color   | Polished Chrome |
| Type of Finish | Electroplated   |
|                |                 |
| Light Qty      | 1               |
| Light Base     | E26             |
| Light Max Watt | 60              |
| Light Inc      | No              |
|                |                 |

| Dimmable             | Dimmable              |
|----------------------|-----------------------|
| LED Compatible       | LED Compatible        |
| Total Wattage        | 60W                   |
|                      |                       |
|                      |                       |
|                      |                       |
|                      |                       |
|                      |                       |
|                      |                       |
|                      |                       |
| Rated For            | Damp Location         |
| Rated For<br>Voltage | Damp Location<br>120V |
|                      | 1                     |
|                      | 1                     |
| Voltage              | 120V                  |