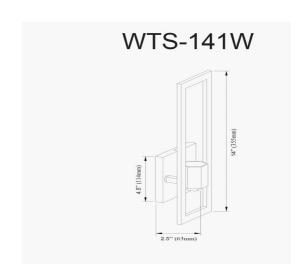

1 Light Incandescent Wall Sconce, Aged Brass

| Height               | 14"           |  |  |
|----------------------|---------------|--|--|
| Width/Length         | 4.5"          |  |  |
| Depth                | 2.5"          |  |  |
| Weight               | 1.5 lbs       |  |  |
|                      |               |  |  |
| <b>Body Material</b> | Metal         |  |  |
| Finish/Color         | Aged Brass    |  |  |
| Type of Finish       | Electroplated |  |  |
|                      |               |  |  |
| Light Qty            | 1             |  |  |
| Light Base           | E26           |  |  |
| Light Max Watt       | 60            |  |  |
| Light Inc            | No            |  |  |
|                      |               |  |  |
|                      |               |  |  |