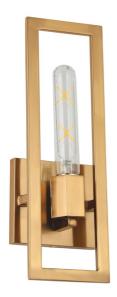

1 Light Incandescent Wall Sconce, Aged Brass

| Height               | 14"           |  |  |
|----------------------|---------------|--|--|
| Width/Length         | 4.5"          |  |  |
| Depth                | 2.5"          |  |  |
| Weight               | 1.5 lbs       |  |  |
|                      |               |  |  |
| <b>Body Material</b> | Metal         |  |  |
| Finish/Color         | Aged Brass    |  |  |
| Type of Finish       | Electroplated |  |  |
|                      |               |  |  |
| Light Qty            | 1             |  |  |
| Light Base           | E26           |  |  |
| Light Max Watt       | 60            |  |  |
| Light Inc            | No            |  |  |
|                      |               |  |  |
|                      |               |  |  |