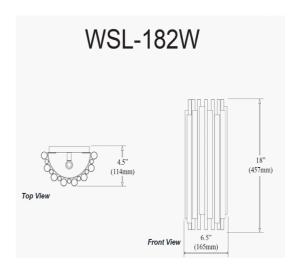

## WSL-182W-AGB - Weslyn 2LT Halogen Wall Lamp, AGB

## 2 Light Halogen Wall Lamp, Aged Brass

| Height                                    | 18''                       |
|-------------------------------------------|----------------------------|
| Width/Length                              | 7"                         |
| Depth                                     | 4''                        |
| Weight                                    | 4 lbs                      |
|                                           |                            |
| Body Material                             | Metal                      |
| Finish/Color                              | Aged Brass                 |
|                                           | 0                          |
| Type of Finish                            | Electroplated              |
| _                                         | 0                          |
| _                                         | 0                          |
| Type of Finish                            | Electroplated              |
| Type of Finish<br>Light Qty               | Electroplated              |
| Type of Finish<br>Light Qty<br>Light Base | Electroplated<br>2<br>GU10 |