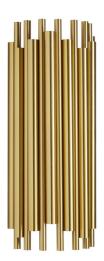

## WSL-182W-AGB - Weslyn 2LT Halogen Wall Lamp, AGB

## 2 Light Halogen Wall Lamp, Aged Brass

| Height                                    | 18''                       |
|-------------------------------------------|----------------------------|
| Width/Length                              | 7"                         |
| Depth                                     | 4''                        |
| Weight                                    | 4 lbs                      |
|                                           |                            |
| Body Material                             | Metal                      |
| Finish/Color                              | Aged Brass                 |
|                                           | 0                          |
| Type of Finish                            | Electroplated              |
| _                                         | 0                          |
| _                                         | 0                          |
| Type of Finish                            | Electroplated              |
| Type of Finish<br>Light Qty               | Electroplated              |
| Type of Finish<br>Light Qty<br>Light Base | Electroplated<br>2<br>GU10 |