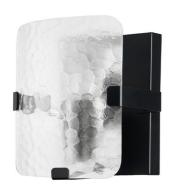

1 Light Wall Sconce in Matte Black w/ Clear Textured Glass

## #CONNECT!

| Height               | 8''           |
|----------------------|---------------|
| Width/Length         | 6''           |
| Depth                | 4.75"         |
| Weight               | 3 lbs         |
|                      |               |
| <b>Body Material</b> | Glass         |
| Finish/Color         | Clear Pattern |
|                      |               |
|                      |               |
| Light Qty            | 1             |
| Light Base           | E26           |
| Light Max Watt       | 60W           |
| Light Inc            | No            |
|                      |               |
|                      |               |
|                      |               |

| Dimmable              | Dimmable          |
|-----------------------|-------------------|
| LED Compatible        | LED Compatible    |
| Total Wattage         | 60W               |
|                       |                   |
|                       |                   |
| Second Material       | Metal             |
| Second Finish/Color   | Matte Black       |
| Second Type of Finish | Painted           |
|                       |                   |
| Rated For             | Damp Location     |
| Voltage               | 120V              |
|                       |                   |
| Approval              | cUL or equivalent |
| Warranty              | 1 Year Limited    |
| Install Position      | Wall              |