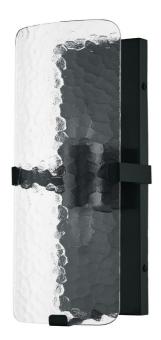

2 Light Wall Sconce in Matte Black w/ Clear Textured Glass

#CONNECT!

| widtn/Length         | 6             |
|----------------------|---------------|
| Depth                | 4.75"         |
| Weight               | 5 lbs         |
|                      |               |
| <b>Body Material</b> | Glass         |
| Finish/Color         | Clear Pattern |
|                      |               |
|                      |               |
| Light Qty            | 2             |
| Light Base           | E26           |
| Light Max Watt       | 60W           |
| Light Inc            | No            |
|                      |               |
|                      |               |
|                      | •             |

15.75"

| Dimmable              | Dimmable          |
|-----------------------|-------------------|
| LED Compatible        | LED Compatible    |
| Total Wattage         | 120W              |
|                       |                   |
|                       |                   |
| Second Material       | Metal             |
| Second Finish/Color   | Matte Black       |
| Second Type of Finish | Painted           |
|                       |                   |
| Rated For             | Damp Location     |
| Voltage               | 120V              |
|                       |                   |
| Approval              | cUL or equivalent |
| Warranty              | 1 Year Limited    |
| Install Position      | Wall              |