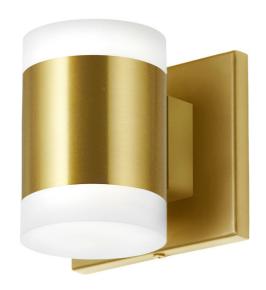

2 Light 14W Wall Sconce, Aged Brass

| Height               | 4.75''        |
|----------------------|---------------|
| Width/Length         | 4.75"         |
| Depth                | 4''           |
| Weight               | 2 lbs         |
|                      |               |
| <b>Body Material</b> | Metal         |
| Finish/Color         | Aged Brass    |
| Type of Finish       | Electroplated |
|                      |               |
| Light Qty            | 2             |
| Light Base           | LED           |
| Light Max Watt       | 7             |
| Light Inc            | Yes           |
| Light Lumens         | 1200          |
| Light CRI            | 90+           |
| Light CCT            | •             |
| Light CC1            | 3000K         |

| Dimmable                   | Dimmable                  |
|----------------------------|---------------------------|
| LED Compatible             | Integrated LED            |
| Total Wattage              | 14W                       |
|                            |                           |
|                            |                           |
| Second Material            | Acrylic                   |
| Second Finish/Color        | White                     |
| Second Type of Finish      | Frosted                   |
|                            |                           |
| 7,000                      |                           |
| Rated For                  | Damp Location             |
|                            | Damp Location             |
| Rated For                  | •                         |
| Rated For                  | •                         |
| Rated For<br>Voltage       | 120V                      |
| Rated For Voltage Approval | 120V<br>cUL or equivalent |