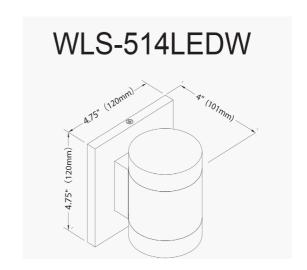

2 Light 14W Wall Sconce, Aged Brass

| Height               | 4.75''        |
|----------------------|---------------|
| Width/Length         | 4.75"         |
| Depth                | 4''           |
| Weight               | 2 lbs         |
|                      |               |
| <b>Body Material</b> | Metal         |
| Finish/Color         | Aged Brass    |
| Type of Finish       | Electroplated |
|                      |               |
| Light Qty            | 2             |
| Light Base           | LED           |
| Light Max Watt       | 7             |
| Light Inc            | Yes           |
| Light Lumens         | 1200          |
| Light CRI            | 90+           |
| Light CCT            | •             |
| Light CC1            | 3000K         |