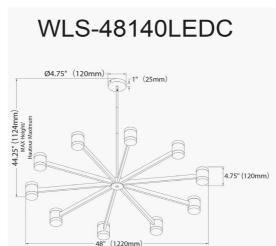

84W Chandelier, Matte Black w/ Frosted Acrylic Diffuser

| Height                                                     | 4.75"               |
|------------------------------------------------------------|---------------------|
| Width/Length                                               | 48''                |
| Depth                                                      | 48"                 |
| Weight                                                     | 16 lbs              |
|                                                            |                     |
| <b>Body Material</b>                                       | Metal               |
| Finish/Color                                               | Matte Black         |
| Type of Finish                                             | Painted             |
|                                                            |                     |
|                                                            |                     |
| Light Qty                                                  | 20                  |
| Light Qty<br>Light Base                                    | 20<br>LED           |
|                                                            |                     |
| Light Base                                                 | LED                 |
| Light Base<br>Light Max Watt                               | LED 7               |
| Light Base Light Max Watt Light Inc                        | LED 7 Yes           |
| Light Base Light Max Watt Light Inc Light Lumens           | LED 7 Yes 11200     |
| Light Base Light Max Watt Light Inc Light Lumens Light CRI | LED 7 Yes 11200 90+ |

| Dimmable              | Dimmable          |
|-----------------------|-------------------|
| LED Compatible        | Integrated LED    |
| Total Wattage         | 140W              |
|                       |                   |
|                       |                   |
| Second Material       | Acrylic           |
| Second Finish/Color   | White             |
| Second Type of Finish | Frosted           |
|                       |                   |
| Rated For             | Damp Location     |
| Voltage               | 120V              |
|                       |                   |
| Approval              | cUL or equivalent |
| Warranty              | 3 Years Limited   |
| Install Position      | Ceiling           |
|                       |                   |
| Extension Length      | 39 (8+11+20)      |