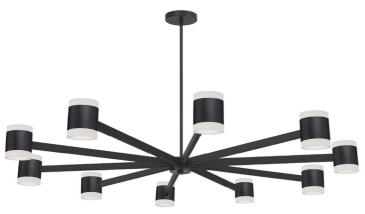

84W Chandelier, Matte Black w/ Frosted Acrylic Diffuser

| Height                                                     | 4.75"               |
|------------------------------------------------------------|---------------------|
| Width/Length                                               | 48''                |
| Depth                                                      | 48"                 |
| Weight                                                     | 16 lbs              |
|                                                            |                     |
| <b>Body Material</b>                                       | Metal               |
| Finish/Color                                               | Matte Black         |
| Type of Finish                                             | Painted             |
|                                                            |                     |
|                                                            |                     |
| Light Qty                                                  | 20                  |
| Light Qty<br>Light Base                                    | 20<br>LED           |
|                                                            |                     |
| Light Base                                                 | LED                 |
| Light Base<br>Light Max Watt                               | LED 7               |
| Light Base Light Max Watt Light Inc                        | LED 7 Yes           |
| Light Base Light Max Watt Light Inc Light Lumens           | LED 7 Yes 11200     |
| Light Base Light Max Watt Light Inc Light Lumens Light CRI | LED 7 Yes 11200 90+ |