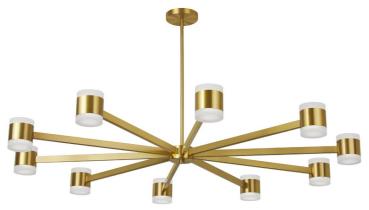

140W Chandelier, Aged Brass w/ Frosted Acrylic Diffuser

| Height                                                     | 4.75"               |
|------------------------------------------------------------|---------------------|
| Width/Length                                               | 48"                 |
| Depth                                                      | 48"                 |
| Weight                                                     | 16 lbs              |
|                                                            |                     |
| <b>Body Material</b>                                       | Metal               |
| Finish/Color                                               | Aged Brass          |
| Type of Finish                                             | Electroplated       |
|                                                            |                     |
|                                                            |                     |
| Light Qty                                                  | 20                  |
| Light Qty<br>Light Base                                    | 20<br>LED           |
|                                                            |                     |
| Light Base                                                 | LED                 |
| Light Base<br>Light Max Watt                               | LED 7               |
| Light Base<br>Light Max Watt<br>Light Inc                  | LED<br>7<br>Yes     |
| Light Base Light Max Watt Light Inc Light Lumens           | LED 7 Yes 11200     |
| Light Base Light Max Watt Light Inc Light Lumens Light CRI | LED 7 Yes 11200 90+ |

| <b>Dimmable</b> Dimmable                                          |  |
|-------------------------------------------------------------------|--|
| LED Compatible Integrated LED                                     |  |
| Total Wattage 140W                                                |  |
|                                                                   |  |
|                                                                   |  |
| Second Material Acrylic                                           |  |
| Second Finish/Color White                                         |  |
| Second Type of Finish Frosted                                     |  |
|                                                                   |  |
|                                                                   |  |
| Rated For Damp Location                                           |  |
| Rated For Damp Location Voltage 120V                              |  |
|                                                                   |  |
|                                                                   |  |
| Voltage 120V                                                      |  |
| Voltage 120V  Approval cUL or equivalent                          |  |
| Voltage 120V  Approval cUL or equivalent Warranty 3 Years Limited |  |