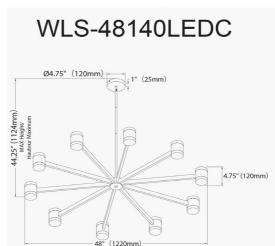

140W Chandelier, Aged Brass w/ Frosted Acrylic Diffuser

| Height                                                     | 4.75"               |
|------------------------------------------------------------|---------------------|
| Width/Length                                               | 48"                 |
| Depth                                                      | 48"                 |
| Weight                                                     | 16 lbs              |
|                                                            |                     |
| <b>Body Material</b>                                       | Metal               |
| Finish/Color                                               | Aged Brass          |
| Type of Finish                                             | Electroplated       |
|                                                            |                     |
|                                                            |                     |
| Light Qty                                                  | 20                  |
| Light Qty<br>Light Base                                    | 20<br>LED           |
|                                                            |                     |
| Light Base                                                 | LED                 |
| Light Base<br>Light Max Watt                               | LED 7               |
| Light Base<br>Light Max Watt<br>Light Inc                  | LED<br>7<br>Yes     |
| Light Base Light Max Watt Light Inc Light Lumens           | LED 7 Yes 11200     |
| Light Base Light Max Watt Light Inc Light Lumens Light CRI | LED 7 Yes 11200 90+ |

| <b>Dimmable</b> Dimmable                                          |  |
|-------------------------------------------------------------------|--|
| LED Compatible Integrated LED                                     |  |
| Total Wattage 140W                                                |  |
|                                                                   |  |
|                                                                   |  |
| Second Material Acrylic                                           |  |
| Second Finish/Color White                                         |  |
| Second Type of Finish Frosted                                     |  |
|                                                                   |  |
|                                                                   |  |
| Rated For Damp Location                                           |  |
| Rated For Damp Location Voltage 120V                              |  |
|                                                                   |  |
|                                                                   |  |
| Voltage 120V                                                      |  |
| Voltage 120V  Approval cUL or equivalent                          |  |
| Voltage 120V  Approval cUL or equivalent Warranty 3 Years Limited |  |