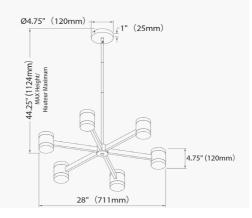

## WLS-2884LEDC

Dimmable

| Height               | 4.75"       |
|----------------------|-------------|
| Width/Length         | 28"         |
| Depth                | 28''        |
| Weight               | 12 lbs      |
|                      |             |
| <b>Body Material</b> | Metal       |
| Finish/Color         | Matte Black |
| Type of Finish       | Painted     |
|                      |             |
| Light Qty            | 12          |
| Light Base           | LED         |
| Light Max Watt       | 7           |
| Light Inc            | Yes         |
| Light Lumens         | 6720        |
| Light CRI            | 90+         |
| Light CCT            | 3000K       |
| Light Life           | 30000 Hours |