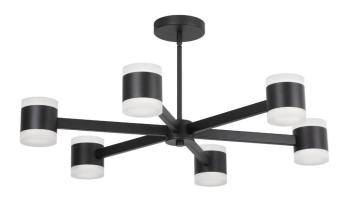

Dimmable

84W Chandelier, Matte Black w/ Frosted Acrylic Diffuser



## WLS-2884LEDC



Dimmable

| Height               | 4.75"       |
|----------------------|-------------|
| Width/Length         | 28"         |
| Depth                | 28''        |
| Weight               | 12 lbs      |
|                      |             |
| <b>Body Material</b> | Metal       |
| Finish/Color         | Matte Black |
| Type of Finish       | Painted     |
|                      |             |
| Light Qty            | 12          |
| Light Base           | LED         |
| Light Max Watt       | 7           |
| Light Inc            | Yes         |
| Light Lumens         | 6720        |
| Light CRI            | 90+         |
| Light CCT            | 3000K       |
| Light Life           | 30000 Hours |

| LED Compatible        | Integrated LED                       |
|