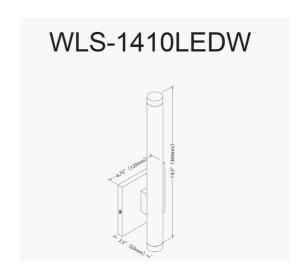

10W Wall Sconce, Polished Chrome with White Acrylic Diffuser

| Height                                           | 14.5"           |
|--------------------------------------------------|-----------------|
| Width/Length                                     | 4.5"            |
| Depth                                            | 3"              |
| Weight                                           | 2 lbs           |
|                                                  |                 |
| <b>Body Material</b>                             | Metal           |
| Finish/Color                                     | Polished Chrome |
| Type of Finish                                   | Electroplated   |
|                                                  |                 |
|                                                  |                 |
| Light Qty                                        | 2               |
| Light Qty Light Base                             | 2<br>LED        |
|                                                  |                 |
| Light Base                                       | LED             |
| Light Base<br>Light Max Watt                     | LED<br>5        |
| Light Base Light Max Watt Light Inc              | LED<br>5<br>Yes |
| Light Base Light Max Watt Light Inc Light Lumens | LED 5 Yes 800   |