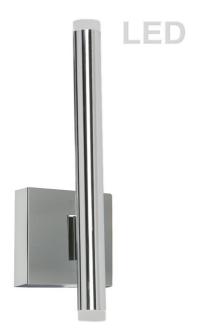

10W Wall Sconce, Polished Chrome with White Acrylic Diffuser

| Height                                           | 14.5"           |
|--------------------------------------------------|-----------------|
| Width/Length                                     | 4.5"            |
| Depth                                            | 3"              |
| Weight                                           | 2 lbs           |
|                                                  |                 |
| <b>Body Material</b>                             | Metal           |
| Finish/Color                                     | Polished Chrome |
| Type of Finish                                   | Electroplated   |
|                                                  |                 |
|                                                  |                 |
| Light Qty                                        | 2               |
| Light Qty Light Base                             | 2<br>LED        |
|                                                  |                 |
| Light Base                                       | LED             |
| Light Base<br>Light Max Watt                     | LED<br>5        |
| Light Base Light Max Watt Light Inc              | LED<br>5<br>Yes |
| Light Base Light Max Watt Light Inc Light Lumens | LED 5 Yes 800   |

| Dimmable             | Dimmable          |
|----------------------|-------------------|
| LED Compatible       | Integrated LED    |
| Total Wattage        | 10W               |
|                      |                   |
|                      |                   |
| Second Material      | Acrylic           |
| Second Finish/Color  | Frosted           |
|                      |                   |
|                      |                   |
| Rated For            | Damp Location     |
| Voltage              | 1201/             |
|                      | 120V              |
| _                    | 1200              |
| Approval             | cUL or equivalent |
| Approval<br>Warranty |                   |
|                      | cUL or equivalent |