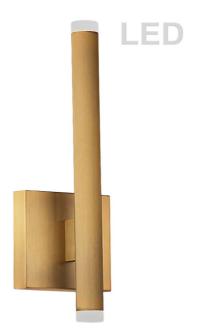

10W Wall Sconce, Aged Brass with White Acrylic Diffuser

| Height                                           | 14.5"           |
|--------------------------------------------------|-----------------|
| Width/Length                                     | 4.5"            |
| Depth                                            | 3"              |
| Weight                                           | 2 lbs           |
|                                                  |                 |
| <b>Body Material</b>                             | Metal           |
| Finish/Color                                     | Aged Brass      |
| Type of Finish                                   | Electroplated   |
|                                                  |                 |
|                                                  |                 |
| Light Qty                                        | 2               |
| Light Qty Light Base                             | 2<br>LED        |
|                                                  |                 |
| Light Base                                       | LED             |
| Light Base<br>Light Max Watt                     | LED<br>5        |
| Light Base Light Max Watt Light Inc              | LED<br>5<br>Yes |
| Light Base Light Max Watt Light Inc Light Lumens | LED 5 Yes 800   |

| Dimmable            | Dimmable          |
|---------------------|-------------------|
| LED Compatible      | Integrated LED    |
| Total Wattage       | 10W               |
|                     |                   |
|                     |                   |
| Second Material     | Acrylic           |
| Second Finish/Color | Frosted           |
|                     |                   |
|                     |                   |
| Rated For           | Damp Location     |
| Voltage             | 120V              |
|                     |                   |
| Approval            | cUL or equivalent |
| Warranty            | 3 Years Limited   |
| Install Position    | Wall              |
|                     |                   |