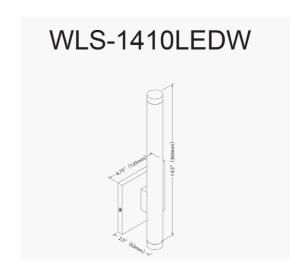

10W Wall Sconce, Aged Brass with White Acrylic Diffuser

| Height                                           | 14.5"           |
|--------------------------------------------------|-----------------|
| Width/Length                                     | 4.5"            |
| Depth                                            | 3"              |
| Weight                                           | 2 lbs           |
|                                                  |                 |
| <b>Body Material</b>                             | Metal           |
| Finish/Color                                     | Aged Brass      |
| Type of Finish                                   | Electroplated   |
|                                                  |                 |
|                                                  |                 |
| Light Qty                                        | 2               |
| Light Qty Light Base                             | 2<br>LED        |
|                                                  |                 |
| Light Base                                       | LED             |
| Light Base<br>Light Max Watt                     | LED<br>5        |
| Light Base Light Max Watt Light Inc              | LED<br>5<br>Yes |
| Light Base Light Max Watt Light Inc Light Lumens | LED 5 Yes 800   |

| Dimmable            | Dimmable          |
|---------------------|-------------------|
| LED Compatible      | Integrated LED    |
| Total Wattage       | 10W               |
|                     |                   |
|                     |                   |
| Second Material     | Acrylic           |
| Second Finish/Color | Frosted           |
|                     |                   |
|                     |                   |
| Rated For           | Damp Location     |
| Voltage             | 120V              |
|                     |                   |
| Approval            | cUL or equivalent |
| Warranty            | 3 Years Limited   |
| Install Position    | Wall              |
|                     |                   |