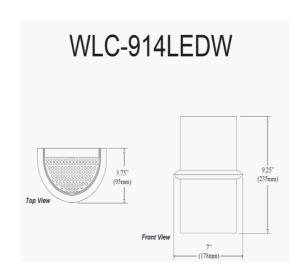

14W Wall Sconce, Aged Brass w/ Opal Glass

| Height               | 9.25"       |
|----------------------|-------------|
| Width/Length         | 7''         |
| Depth                | 3.75"       |
| Weight               | 2 lbs       |
|                      |             |
| <b>Body Material</b> | Glass       |
| Finish/Color         | White       |
| Type of Finish       | Opal        |
|                      |             |
| Light Qty            | 1           |
| Light Base           | LED         |
| Light Max Watt       | 14          |
| Light Inc            | Yes         |
| Light Lumens         | 900         |
| Light CRI            | 90+         |
| Light CCT            | 3000K       |
| Light Life           | 30000 Hours |