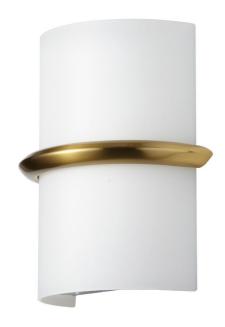

14W Wall Sconce, Aged Brass w/ Opal Glass

| Height               | 9.25"       |
|----------------------|-------------|
| Width/Length         | 7''         |
| Depth                | 3.75"       |
| Weight               | 2 lbs       |
|                      |             |
| <b>Body Material</b> | Glass       |
| Finish/Color         | White       |
| Type of Finish       | Opal        |
|                      |             |
| Light Qty            | 1           |
| Light Base           | LED         |
| Light Max Watt       | 14          |
| Light Inc            | Yes         |
| Light Lumens         | 900         |
| Light CRI            | 90+         |
| Light CCT            | 3000K       |
| Light Life           | 30000 Hours |

| Dimmable              | Dimmable          |
|-----------------------|-------------------|
| LED Compatible        | Integrated LED    |
| Total Wattage         | 14W               |
|                       |                   |
|                       |                   |
| Second Material       | Metal             |
| Second Finish/Color   | Aged Brass        |
| Second Type of Finish | Electroplated     |
|                       |                   |
| Rated For             | Damp Location     |
| Voltage               | 120V              |
| -                     |                   |
| Approval              | cUL or equivalent |
| Warranty              | 3 Years Limited   |
| Install Position      | Wall              |