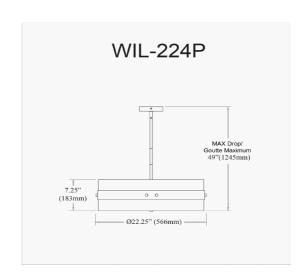

4 Light Incandescent Pendant Aged Brass Finish with White Shade

| Height                | 7''    |
|-----------------------|--------|
| Width/Length          | 22"    |
| Depth                 | 22"    |
| Weight                | 8 lbs  |
|                       |        |
| <b>Body Material</b>  | Fabric |
| Finish/Color          | White  |
| Type of Finish        | Fabric |
|                       |        |
| Light Qty             | 4      |
| Light Base            | E26    |
| <b>Light Max Watt</b> | 60     |
| Light Inc             | No     |
|                       |        |
|                       |        |
|                       |        |

| Dimmable              | Dimmable          |
|-----------------------|-------------------|
| LED Compatible        | LED Compatible    |
| Total Wattage         | 240W              |
|                       |                   |
|                       |                   |
| Second Material       | Metal             |
| Second Finish/Color   | Aged Brass        |
| Second Type of Finish | Electroplated     |
|                       |                   |
| Rated For             | Dry Location      |
| Voltage               | 120V              |
|                       |                   |
| Approval              | cUL or equivalent |
| Warranty              | 1 Year Limited    |
| Install Position      | Ceiling           |
|                       |                   |
| Extension Length      | 39 (8+11+20)      |
| •                     | • •               |