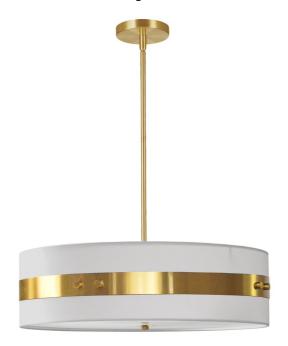

4 Light Incandescent Pendant Aged Brass Finish with White Shade

| Height                | 7''    |
|-----------------------|--------|
| Width/Length          | 22"    |
| Depth                 | 22"    |
| Weight                | 8 lbs  |
|                       |        |
| <b>Body Material</b>  | Fabric |
| Finish/Color          | White  |
| Type of Finish        | Fabric |
|                       |        |
| Light Qty             | 4      |
| Light Base            | E26    |
| <b>Light Max Watt</b> | 60     |
| Light Inc             | No     |
|                       |        |
|                       |        |
|                       |        |

| Dimmable              | Dimmable          |
|-----------------------|-------------------|
| LED Compatible        | LED Compatible    |
| Total Wattage         | 240W              |
|                       |                   |
|                       |                   |
| Second Material       | Metal             |
| Second Finish/Color   | Aged Brass        |
| Second Type of Finish | Electroplated     |
|                       |                   |
| Rated For             | Dry Location      |
| Voltage               | 120V              |
|                       |                   |
| Approval              | cUL or equivalent |
| Warranty              | 1 Year Limited    |
| Install Position      | Ceiling           |
|                       |                   |
| Extension Length      | 39 (8+11+20)      |
| •                     | • •               |