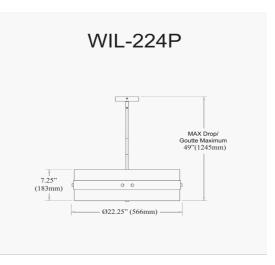

## WIL-224P-AGB-BK - Willshire 4LT Incandescent Pendant Aged Brass w/ Black Shade

4 Light Incandescent Pendant Aged Brass Finish with Black Shade

| Height                      | 7''    |
|-----------------------------|--------|
| Width/Length                | 22"    |
| Depth                       | 22"    |
| Weight                      | 8 lbs  |
|                             |        |
| Body Material               | Fabric |
| Finish/Color                | Black  |
| Type of Finish              | Fabric |
|                             |        |
| Light Qty                   | 4      |
| Light Base                  | E26    |
|                             | 220    |
| Light Max Watt              | 60     |
| Light Max Watt<br>Light Inc |        |