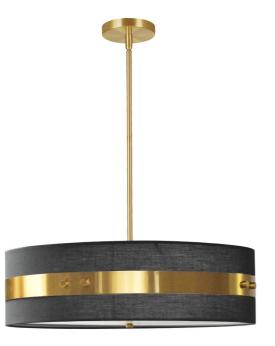

## WIL-224P-AGB-BK - Willshire 4LT Incandescent Pendant Aged Brass w/ Black Shade

4 Light Incandescent Pendant Aged Brass Finish with Black Shade

| Height                      | 7''    |
|-----------------------------|--------|
| Width/Length                | 22"    |
| Depth                       | 22"    |
| Weight                      | 8 lbs  |
|                             |        |
| Body Material               | Fabric |
| Finish/Color                | Black  |
| Type of Finish              | Fabric |
|                             |        |
| Light Qty                   | 4      |
| Light Base                  | E26    |
|                             | 220    |
| Light Max Watt              | 60     |
| Light Max Watt<br>Light Inc |        |

| Dimmable                        | Dimmable                                    |
|---------------------------------|---------------------------------------------|
| LED Compatible                  | LED Compatible                              |
| Total Wattage                   | 240W                                        |
|                                 |                                             |
| Second Material                 | Metal                                       |
| Second Finish/Color             | Aged Brass                                  |
| Second Type of Finish           | Electroplated                               |
|                                 |                                             |
|                                 |                                             |
| Rated For                       | Dry Location                                |
| Rated For<br>Voltage            | Dry Location<br>120V                        |
|                                 | 1                                           |
|                                 | 1                                           |
| Voltage                         | 120V                                        |
| Voltage<br>Approval             | 120V<br>cUL or equivalent                   |
| Voltage<br>Approval<br>Warranty | 120V<br>cUL or equivalent<br>1 Year Limited |