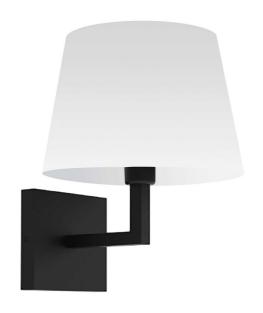

1 Light Incandescent Wall, Sconce Matte Black with White Shade

| Height               | 11"    |
|----------------------|--------|
|                      | 8.5"   |
| Width/Length         | 8.5    |
| Depth                | 8''    |
| Weight               | 2 lbs  |
| -                    |        |
| <b>Body Material</b> | Fabric |
| Finish/Color         | White  |
| Type of Finish       | Satin  |
|                      |        |
| Light Qty            | 1      |
| Light Base           | E12    |
| Light Max Watt       | 60     |
| Light Inc            | No     |
|                      |        |
|                      |        |