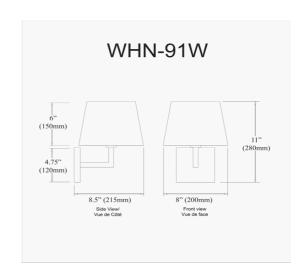

1 Light Incandescent Wall, Sconce Matte Black with White Shade

| Height               | 11"    |
|----------------------|--------|
|                      | 8.5"   |
| Width/Length         | 8.5    |
| Depth                | 8''    |
| Weight               | 2 lbs  |
| -                    |        |
| <b>Body Material</b> | Fabric |
| Finish/Color         | White  |
| Type of Finish       | Satin  |
|                      |        |
| Light Qty            | 1      |
| Light Base           | E12    |
| Light Max Watt       | 60     |
| Light Inc            | No     |
|                      |        |
|                      |        |