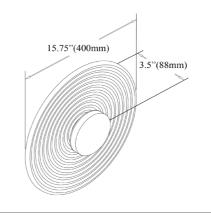

## WFD-1812LEDW

| Height         | 15.75"  |
|----------------|---------|
| Width/Length   | 15.75'' |
| Depth          | 3.5"    |
| Weight         | 8 lbs   |
|                |         |
| Body Material  | Glass   |
| Finish/Color   | Clear   |
|                |         |
|                |         |
| Light Qty      | 1       |
| Light Base     | AC LED  |
| Light Max Watt | 12      |
| Light Inc      | Yes     |