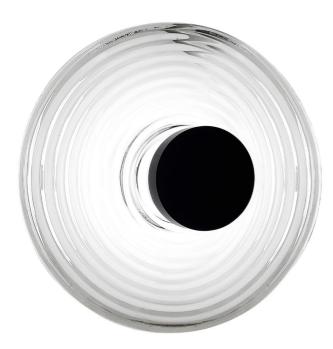

12W Wall Sconce Matte Black with Clear Rippled Glass

## WFD-1812LEDW

| Height         | 15.75"  |
|----------------|---------|
| Width/Length   | 15.75'' |
| Depth          | 3.5"    |
| Weight         | 8 lbs   |
|                |         |
| Body Material  | Glass   |
| Finish/Color   | Clear   |
|                |         |
|                |         |
| Light Qty      | 1       |
| Light Base     | AC LED  |
| Light Max Watt | 12      |
| Light Inc      | Yes     |