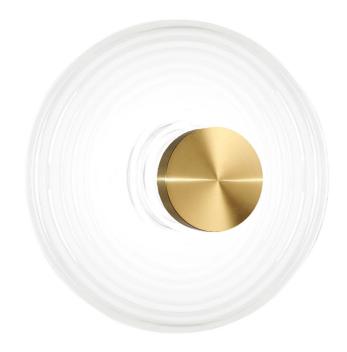

12W Wall Sconce Aged Brass with White Rippled Glass

## WFD-1812LEDW

| Height               | 15.75"                      |
|----------------------|-----------------------------|
| Width/Length         | 15.75''                     |
| Depth                | 3.5"                        |
| Weight               | 8 lbs                       |
|                      |                             |
| <b>Body Material</b> | Glass                       |
| Finish/Color         | White                       |
| Type of Finish       | Painted                     |
|                      |                             |
| Light Qty            | 1                           |
| Light Base           | LED                         |
| Light Max Watt       | 12                          |
| Light Inc            | Yes                         |
| Light Lumens         | 900(Initial) 400(delivered) |
| Light CRI            | 90+                         |
| Light CCT            | 3000K                       |
| Light Life           | 30000 Hours                 |

| Dimmable              | Dimmable          |
|-----------------------|-------------------|
| LED Compatible        | Integrated LED    |
| Total Wattage         | 12W               |
|                       |                   |
|                       |                   |
| Second Material       | Metal             |
| Second Finish/Color   | Aged Brass        |
| Second Type of Finish | Electroplated     |
|                       |                   |
| Rated For             | Damp Location     |
| Voltage               | 120V              |
|                       |                   |
| Approval              | cUL or equivalent |
| Warranty              | 5 Years Limited   |