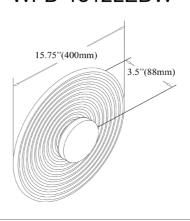

## WFD-1812LEDW

| Height               | 15.75"                      |
|----------------------|-----------------------------|
| Width/Length         | 15.75''                     |
| Depth                | 3.5"                        |
| Weight               | 8 lbs                       |
|                      |                             |
| <b>Body Material</b> | Glass                       |
| Finish/Color         | White                       |
| Type of Finish       | Painted                     |
|                      |                             |
| Light Qty            | 1                           |
| Light Base           | LED                         |
| Light Max Watt       | 12                          |
| Light Inc            | Yes                         |
| Light Lumens         | 900(Initial) 400(delivered) |
| Light CRI            | 90+                         |
| Light CCT            | 3000K                       |
| Light Life           | 30000 Hours                 |