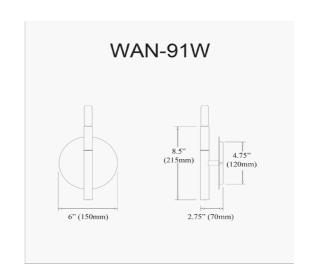

1 Light Incandescent Wall, Sconce Matte Black and Aged Brass

| Height               | 8.5"    |
|----------------------|---------|
| Width/Length         | 5.75"   |
| Depth                | 6"      |
| Weight               | 8 lbs   |
|                      |         |
| <b>Body Material</b> | Metal   |
| Finish/Color         | Black   |
| Type of Finish       | Painted |
|                      |         |
| Light Qty            | 1       |
| Light Base           | E12     |
| Light Max Watt       | 60      |
| Light Inc            | No      |
|                      |         |
|                      |         |
|                      |         |