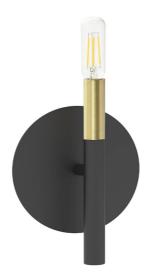

1 Light Incandescent Wall, Sconce Matte Black and Aged Brass

| Height               | 8.5"    |
|----------------------|---------|
| Width/Length         | 5.75"   |
| Depth                | 6"      |
| Weight               | 8 lbs   |
|                      |         |
| <b>Body Material</b> | Metal   |
| Finish/Color         | Black   |
| Type of Finish       | Painted |
|                      |         |
| Light Qty            | 1       |
| Light Base           | E12     |
| Light Max Watt       | 60      |
| Light Inc            | No      |
|                      |         |
|                      |         |
|                      |         |

| Dimmable              | Dimmable          |
|-----------------------|-------------------|
| LED Compatible        | LED Compatible    |
| Total Wattage         | 60W               |
|                       |                   |
|                       |                   |
| Second Material       | Metal             |
| Second Finish/Color   | Aged Brass        |
| Second Type of Finish | Electroplated     |
|                       |                   |
| Rated For             | Damp Location     |
| Voltage               | 120V              |
|                       |                   |
| Approval              | cUL or equivalent |
| Warranty              | 1 Year Limited    |
| Install Position      | Wall              |
|                       |                   |