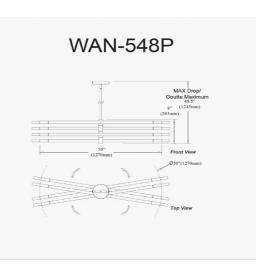

8 Light Incandescent Pendant, Matte Black and Aged Brass

| Height                      | 8''          |
|-----------------------------|--------------|
| Width/Length                | 50''         |
| Depth                       | 50''         |
| Weight                      | 8 lbs        |
|                             |              |
| <b>Body Material</b>        | Metal        |
| Finish/Color                | Black        |
|                             |              |
| Type of Finish              | Painted      |
| Type of Finish              | Painted      |
| Type of Finish<br>Light Qty | Painted<br>8 |
|                             |              |
| Light Qty                   | 8            |
| Light Qty<br>Light Base     | 8<br>E12     |

| Dimmable                        | Dimmable                                    |
|---------------------------------|---------------------------------------------|
| LED Compatible                  | LED Compatible                              |
| Total Wattage                   | 480W                                        |
|                                 |                                             |
| Second Material                 | Metal                                       |
|                                 |                                             |
| Second Finish/Color             | Aged Brass                                  |
| Second Type of Finish           | Electroplated                               |
|                                 | -                                           |
| Rated For                       | Domn Location                               |
|                                 |                                             |
|                                 | Damp Location                               |
| Voltage                         | 120V                                        |
|                                 |                                             |
|                                 |                                             |
| Voltage                         | 120V                                        |
| Voltage<br>Approval             | 120V<br>cUL or equivalent                   |
| Voltage<br>Approval<br>Warranty | 120V<br>cUL or equivalent<br>1 Year Limited |
| Voltage<br>Approval<br>Warranty | 120V<br>cUL or equivalent<br>1 Year Limited |