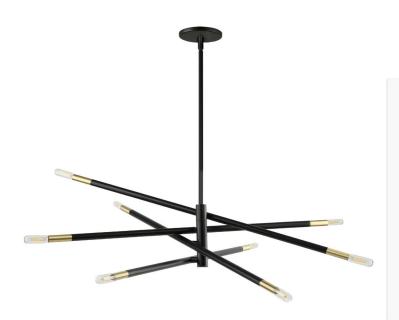

8 Light Incandescent Pendant, Matte Black and Aged Brass

| Height                      | 8''          |
|-----------------------------|--------------|
| Width/Length                | 50''         |
| Depth                       | 50''         |
| Weight                      | 8 lbs        |
|                             |              |
| <b>Body Material</b>        | Metal        |
| Finish/Color                | Black        |
|                             |              |
| Type of Finish              | Painted      |
| Type of Finish              | Painted      |
| Type of Finish<br>Light Qty | Painted<br>8 |
|                             |              |
| Light Qty                   | 8            |
| Light Qty<br>Light Base     | 8<br>E12     |

| Dimmable                        | Dimmable                                    |
|---------------------------------|---------------------------------------------|
| LED Compatible                  | LED Compatible                              |
| Total Wattage                   | 480W                                        |
|                                 |                                             |
| Second Material                 | Metal                                       |
|                                 |                                             |
| Second Finish/Color             | Aged Brass                                  |
| Second Type of Finish           | Electroplated                               |
|                                 | -                                           |
| Rated For                       | Domn Location                               |
|                                 |                                             |
|                                 | Damp Location                               |
| Voltage                         | 120V                                        |
|                                 |                                             |
|                                 |                                             |
| Voltage                         | 120V                                        |
| Voltage<br>Approval             | 120V<br>cUL or equivalent                   |
| Voltage<br>Approval<br>Warranty | 120V<br>cUL or equivalent<br>1 Year Limited |
| Voltage<br>Approval<br>Warranty | 120V<br>cUL or equivalent<br>1 Year Limited |