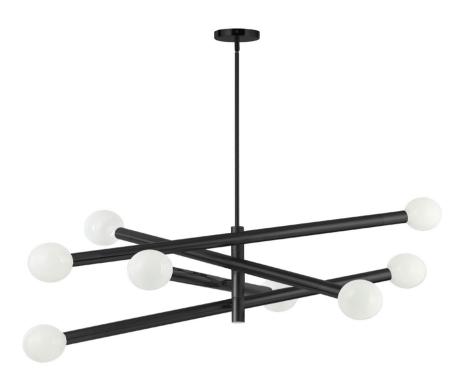

## WAN-398C-MB - 8LT Chandelier, MB

## 8 Light Incandescent Chandelier Matte Black

| Height<br>Width/Length<br>Depth<br>Weight                                                | 19.25<br>36<br>36<br>10         | No. of Bulbs<br>LED Compatible<br>Total Wattage                 | 8<br>LED Compatible<br>480                                    |
|------------------------------------------------------------------------------------------|---------------------------------|-----------------------------------------------------------------|---------------------------------------------------------------|
| Body Material<br>Finish/Color<br>Type of Finish                                          | Metal<br>Matte Black<br>Painted |                                                                 |                                                               |
| Bulb 1 Amount Bulb 1 Base Type Bulb 1 Max Watt. Bulb 1 Included Bulb 1 Lumens Bulb 1 CRI | 8<br>E26<br>60<br>No            | Rated For<br>Voltage<br>Approval<br>Warranty<br>Instal Position | Dry<br>120V<br>cUL or equivalent<br>1 Year Limited<br>Ceiling |