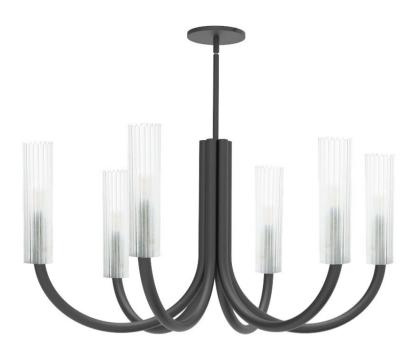

## WAN-306C-MB-FR - 6LT Incandescent Chandelier, MB w/ FR Glass

## 6 Light Incandescent Wand Chandelier Matte Black w/ Frosted Glass

| Height<br>Width/Length<br>Depth<br>Weight                                                | 21.75<br>30.5<br>30.5<br>8      | No. of Bulbs<br>LED Compatible<br>Total Wattage                 | 6<br>LED Compatible<br>360                                              |
|------------------------------------------------------------------------------------------|---------------------------------|-----------------------------------------------------------------|-------------------------------------------------------------------------|
| Body Material<br>Finish/Color<br>Type of Finish                                          | Metal<br>Matte Black<br>Painted | Second Material<br>Second Finish/Color                          | Glass<br>Frosted                                                        |
| Bulb 1 Amount Bulb 1 Base Type Bulb 1 Max Watt. Bulb 1 Included Bulb 1 Lumens Bulb 1 CRI | 6<br>E12<br>60<br>No            | Rated For<br>Voltage<br>Approval<br>Warranty<br>Instal Position | Damp Location<br>120V<br>cUL or equivalent<br>1 Year Limited<br>Ceiling |