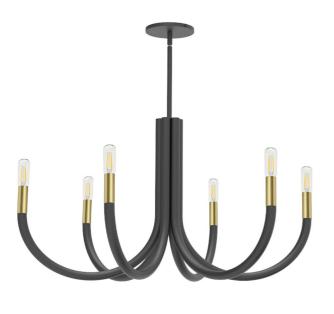

## WAN-286C-MB-AGB - Wand 6LT Incandescent Chandelier, MB & AGB

6 Light Incandescent Chandelier, Matte Black and Aged Brass

| 17"     |
|---------|
| 28"     |
| 28''    |
| 7 lbs   |
|         |
| Metal   |
| Black   |
| Painted |
|         |
| 6       |
| E12     |
| 60      |
| No      |
|         |
|         |