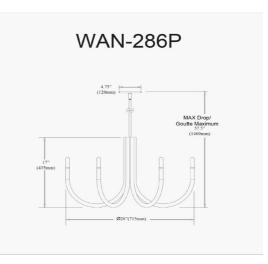

## WAN-286C-MB-AGB - Wand 6LT Incandescent Chandelier, MB & AGB

6 Light Incandescent Chandelier, Matte Black and Aged Brass

| 17"     |
|---------|
| 28"     |
| 28''    |
| 7 lbs   |
|         |
| Metal   |
| Black   |
| Painted |
|         |
| 6       |
| E12     |
| 60      |
| No      |
|         |
|         |