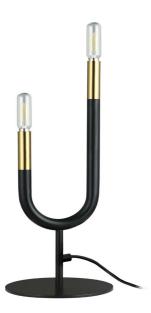

2 Light Incandescent Table Lamp, Matte Black & Aged Brass

| Height               | 16.5"       |
|----------------------|-------------|
| Width/Length         | 5.5"        |
| Depth                | 1"          |
| Weight               | 4 lbs       |
|                      |             |
| <b>Body Material</b> | Metal       |
| Finish/Color         | Matte Black |
| Type of Finish       | Painted     |
|                      |             |
| Light Qty            | 2           |
| Light Base           | E12         |
| Light Max Watt       | 60          |
| Light Inc            | No          |
|                      |             |

| Dimmable              | Not Dimmable            |
|-----------------------|-------------------------|
| LED Compatible        | LED Compatible          |
| Total Wattage         | 120W                    |
|                       |                         |
|                       |                         |
| Second Material       | Metal                   |
| Second Finish/Color   | Aged Brass              |
| Second Type of Finish | Electroplated           |
|                       |                         |
| Rated For             | Dry Location            |
| Voltage               | 120V                    |
|                       |                         |
| Approval              | cUL or equivalent       |
| Warranty              | 1 Year Limited          |
| Install Position      | Table Lamp (Decorative) |
|                       |                         |