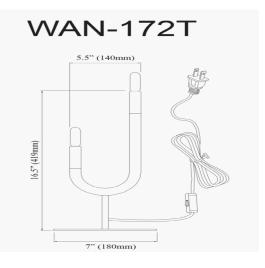

2 Light Incandescent Table Lamp, Matte Black & Aged Brass

| Height               | 16.5"       |
|----------------------|-------------|
| Width/Length         | 5.5"        |
| Depth                | 1"          |
| Weight               | 4 lbs       |
|                      |             |
| <b>Body Material</b> | Metal       |
| Finish/Color         | Matte Black |
| Type of Finish       | Painted     |
|                      |             |
| Light Qty            | 2           |
| Light Base           | E12         |
| Light Max Watt       | 60          |
| Light Inc            | No          |
|                      |             |

| Dimmable              | Not Dimmable            |
|-----------------------|-------------------------|
| LED Compatible        | LED Compatible          |
| Total Wattage         | 120W                    |
|                       |                         |
|                       |                         |
| Second Material       | Metal                   |
| Second Finish/Color   | Aged Brass              |
| Second Type of Finish | Electroplated           |
|                       |                         |
| Rated For             | Dry Location            |
| Voltage               | 120V                    |
|                       |                         |
| Approval              | cUL or equivalent       |
| Warranty              | 1 Year Limited          |
| Install Position      | Table Lamp (Decorative) |
|                       |                         |