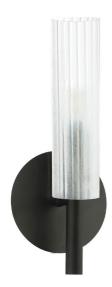

## WAN-171W-MB-FR - Wand 1LT Incandescent Wall Sconce, MB w/ FR Glass

1 Light Incandescent Wand Wall Sconce Matte Black w/ Frosted Glass

| Height                      | 14''            |
|-----------------------------|-----------------|
| Width/Length                | 6''             |
| Depth                       | 4''             |
| Weight                      | 2 lbs           |
|                             |                 |
| <b>Body Material</b>        | Metal           |
| Finish/Color                | Matte Black     |
|                             |                 |
| Type of Finish              | Painted         |
| Type of Finish              | Painted         |
| Type of Finish<br>Light Qty | Painted         |
|                             |                 |
| Light Qty                   | 1               |
| Light Qty<br>Light Base     | 1<br>E12 T Type |

| Dimmable            | Dimmable          |
|---------------------|-------------------|
| LED Compatible      | LED Compatible    |
| Total Wattage       | 60W               |
|                     |                   |
| Second Material     | Glass             |
| Second Finish/Color | Frosted           |
|                     |                   |
|                     |                   |
| Rated For           | Damp Location     |
| Voltage             | 120V              |
|                     |                   |
| Approval            | cUL or equivalent |
| Warranty            | 1 Year Limited    |
| Install Position    | Wall              |