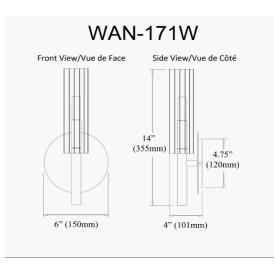

## WAN-171W-MB-FR - Wand 1LT Incandescent Wall Sconce, MB w/ FR Glass

1 Light Incandescent Wand Wall Sconce Matte Black w/ Frosted Glass

| Height                      | 14''            |
|-----------------------------|-----------------|
| Width/Length                | 6''             |
| Depth                       | 4''             |
| Weight                      | 2 lbs           |
|                             |                 |
| <b>Body Material</b>        | Metal           |
| Finish/Color                | Matte Black     |
|                             |                 |
| Type of Finish              | Painted         |
| Type of Finish              | Painted         |
| Type of Finish<br>Light Qty | Painted         |
|                             |                 |
| Light Qty                   | 1               |
| Light Qty<br>Light Base     | 1<br>E12 T Type |