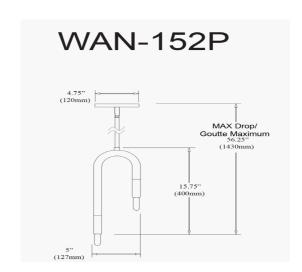

2 Light Incandescent Pendant, Matte Black and Aged Brass

| Height         | 15.75"  |  |
|----------------|---------|--|
| Width/Length   | 5''     |  |
| Depth          | 1"      |  |
| Weight         | 2 lbs   |  |
| Body Material  | Metal   |  |
| Finish/Color   | Black   |  |
| Type of Finish | Painted |  |
|                |         |  |
| Light Qty      | 2       |  |
| Light Base     | E12     |  |
| Light Max Watt | 60      |  |
| Light Inc      | No      |  |
|                |         |  |
|                |         |  |
|                |         |  |