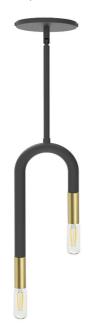

2 Light Incandescent Pendant, Matte Black and Aged Brass

| Height         | 15.75"  |  |
|----------------|---------|--|
| Width/Length   | 5''     |  |
| Depth          | 1"      |  |
| Weight         | 2 lbs   |  |
| Body Material  | Metal   |  |
| Finish/Color   | Black   |  |
| Type of Finish | Painted |  |
|                |         |  |
| Light Qty      | 2       |  |
| Light Base     | E12     |  |
| Light Max Watt | 60      |  |
| Light Inc      | No      |  |
|                |         |  |
|                |         |  |
|                |         |  |