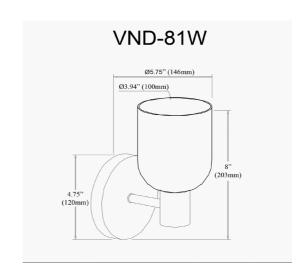

1 Light Wall Sconce in Matte Black w/ Opal Glass

| Height               | 8''         |
|----------------------|-------------|
| Width/Length         | 4.75"       |
| Depth                | 5.75"       |
| Weight               | 2 lbs       |
|                      |             |
| <b>Body Material</b> | Metal       |
| Finish/Color         | Matte Black |
| Type of Finish       | Painted     |
|                      |             |
| Light Qty            | 1           |
| Light Base           | E12         |
| Light Max Watt       | 60W         |
| Light Inc            | No          |
|                      |             |
|                      |             |
|                      |             |