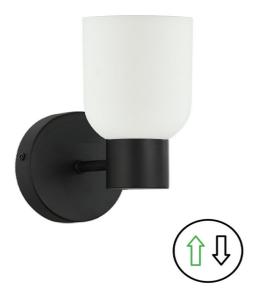

1 Light Wall Sconce in Matte Black w/ Opal Glass

| Height               | 8''         |
|----------------------|-------------|
| Width/Length         | 4.75"       |
| Depth                | 5.75"       |
| Weight               | 2 lbs       |
|                      |             |
| <b>Body Material</b> | Metal       |
| Finish/Color         | Matte Black |
| Type of Finish       | Painted     |
|                      |             |
| Light Qty            | 1           |
| Light Base           | E12         |
| Light Max Watt       | 60W         |
| Light Inc            | No          |
|                      |             |
|                      |             |
|                      |             |

| Dimmable              | Dimmable          |
|-----------------------|-------------------|
| LED Compatible        | LED Compatible    |
| Total Wattage         | 60W               |
|                       |                   |
|                       |                   |
| Second Material       | Glass             |
| Second Finish/Color   | White             |
| Second Type of Finish | Opal              |
|                       |                   |
| Rated For             | Damp Location     |
| Voltage               | 120V              |
|                       |                   |
| Approval              | cUL or equivalent |
| Warranty              | 1 Year Limited    |
| Install Position      | Wall              |
|                       |                   |