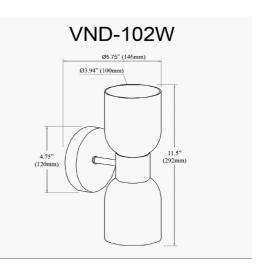

## 2 Light Matte Black Wall Sconce w/ Opal Glass

| Height               | 11.5"       |
|----------------------|-------------|
| Width/Length         | 4.75''      |
| Depth                | 5.75''      |
| Weight               | 3 lbs       |
|                      |             |
| <b>Body Material</b> | Metal       |
| Finish/Color         | Matte Black |
| Type of Finish       | Painted     |
|                      |             |
| Light Qty            | 2           |
| Light Base           | E12         |
| Light Max Watt       | 60W         |
| Light Inc            | No          |
|                      |             |
|                      |             |

44 51

| Dimmable              | Dimmable          |
|-----------------------|-------------------|
| LED Compatible        | LED Compatible    |
| Total Wattage         | 120W              |
|                       |                   |
|                       |                   |
| Second Material       | Glass             |
| Second Finish/Color   | White             |
| Second Type of Finish | Opal              |
|                       |                   |
| Rated For             | Damp Location     |
| Voltage               | 120V              |
|                       |                   |
| Approval              | cUL or equivalent |
| Warranty              | 1 Year Limited    |
| Install Position      | Wall              |