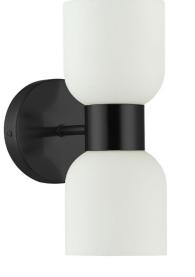

## 2 Light Matte Black Wall Sconce w/ Opal Glass

| Height               | 11.5"       |
|----------------------|-------------|
| Width/Length         | 4.75''      |
| Depth                | 5.75''      |
| Weight               | 3 lbs       |
|                      |             |
| <b>Body Material</b> | Metal       |
| Finish/Color         | Matte Black |
| Type of Finish       | Painted     |
|                      |             |
| Light Qty            | 2           |
| Light Base           | E12         |
| Light Max Watt       | 60W         |
| Light Inc            | No          |
|                      |             |
|                      |             |

44 51

| Dimmable              | Dimmable          |
|-----------------------|-------------------|
| LED Compatible        | LED Compatible    |
| Total Wattage         | 120W              |
|                       |                   |
|                       |                   |
| Second Material       | Glass             |
| Second Finish/Color   | White             |
| Second Type of Finish | Opal              |
|                       |                   |
| Rated For             | Damp Location     |
| Voltage               | 120V              |
|                       |                   |
| Approval              | cUL or equivalent |
| Warranty              | 1 Year Limited    |
| Install Position      | Wall              |