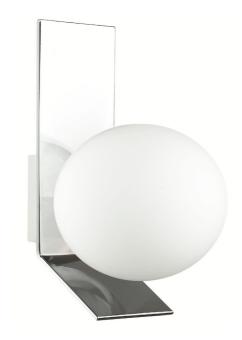

1 Light Halogen Wall Sconce, Polished Chrome w/ Opal White Glass

| Height               | 15.25" |
|----------------------|--------|
| Width/Length         | 8''    |
| Depth                | 9''    |
| Weight               | 4 lbs  |
|                      |        |
| <b>Body Material</b> | Glass  |
| Finish/Color         | White  |
| Type of Finish       | Opal   |
|                      |        |
| Light Qty            | 1      |
| Light Base           | G9     |
| Light Max Watt       | 40     |
| Light Inc            | No     |
|                      |        |
|                      |        |

| Dimmable              | Dimmable          |
|-----------------------|-------------------|
| LED Compatible        | LED Compatible    |
| Total Wattage         | 40W               |
|                       |                   |
|                       |                   |
| Second Material       | Metal             |
| Second Finish/Color   | Polished Chrome   |
| Second Type of Finish | Electroplated     |
|                       |                   |
| Rated For             | Dry Location      |
| Voltage               | 120V              |
|                       |                   |
| Approval              | cUL or equivalent |
| Warranty              | 1 Year Limited    |
| Install Position      | Wall              |