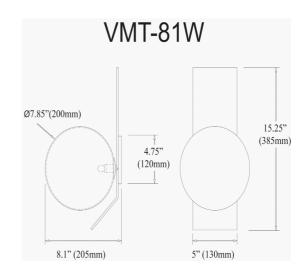

1 Light Halogen Wall Sconce, Polished Chrome w/ Opal White Glass

| Height               | 15.25" |
|----------------------|--------|
| Width/Length         | 8''    |
| Depth                | 9''    |
| Weight               | 4 lbs  |
|                      |        |
| <b>Body Material</b> | Glass  |
| Finish/Color         | White  |
| Type of Finish       | Opal   |
|                      |        |
| Light Qty            | 1      |
| Light Base           | G9     |
| Light Max Watt       | 40     |
| Light Inc            | No     |
|                      |        |
|                      |        |

| Dimmable              | Dimmable          |
|-----------------------|-------------------|
| LED Compatible        | LED Compatible    |
| Total Wattage         | 40W               |
|                       |                   |
|                       |                   |
| Second Material       | Metal             |
| Second Finish/Color   | Polished Chrome   |
| Second Type of Finish | Electroplated     |
|                       |                   |
| Rated For             | Dry Location      |
| Voltage               | 120V              |
|                       |                   |
| Approval              | cUL or equivalent |
| Warranty              | 1 Year Limited    |
| Install Position      | Wall              |