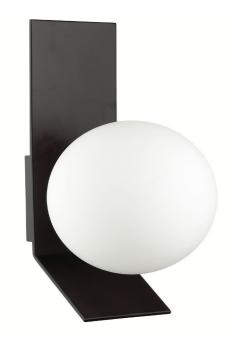

1 Light Halogen Wall Sconce, Matte Black w/ Opal White Glass

| Height               | 15.25"  |
|----------------------|---------|
| Width/Length         | 8"      |
| Depth                | 9''     |
| Weight               | 4 lbs   |
|                      |         |
| <b>Body Material</b> | Glass   |
| Finish/Color         | Black   |
| Type of Finish       | Painted |
|                      |         |
| Light Qty            | 1       |
| Light Base           | G9      |
| Light Max Watt       | 40      |
| Light Inc            | No      |
|                      |         |
|                      |         |
|                      |         |