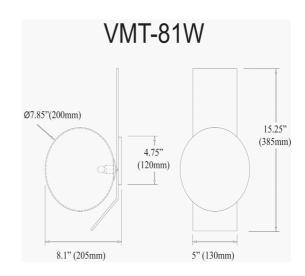

1 Light Halogen Wall Sconce, Matte Black w/ Opal White Glass

| Height               | 15.25"  |
|----------------------|---------|
| Width/Length         | 8"      |
| Depth                | 9''     |
| Weight               | 4 lbs   |
|                      |         |
| <b>Body Material</b> | Glass   |
| Finish/Color         | Black   |
| Type of Finish       | Painted |
|                      |         |
| Light Qty            | 1       |
| Light Base           | G9      |
| Light Max Watt       | 40      |
| Light Inc            | No      |
|                      |         |
|                      |         |
|                      |         |