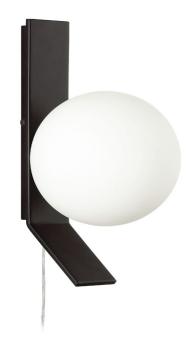

1 Light Halogen Wall Sconce, Matte Black w/ Opal White Glass

| Height               | 10''    |
|----------------------|---------|
| Width/Length         | 5.5"    |
| Depth                | 5.5"    |
| Weight               | 3 lbs   |
|                      |         |
| <b>Body Material</b> | Glass   |
| Finish/Color         | Black   |
| Type of Finish       | Painted |
|                      |         |
| Light Qty            | 1       |
| Light Base           | G9      |
| Light Max Watt       | 40      |
| Light Inc            | No      |
|                      |         |
|                      |         |