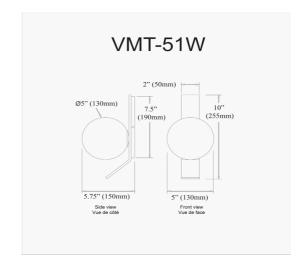

1 Light Halogen Wall Sconce, Matte Black w/ Opal White Glass

| Height               | 10''    |
|----------------------|---------|
| Width/Length         | 5.5"    |
| Depth                | 5.5"    |
| Weight               | 3 lbs   |
|                      |         |
| <b>Body Material</b> | Glass   |
| Finish/Color         | Black   |
| Type of Finish       | Painted |
|                      |         |
| Light Qty            | 1       |
| Light Base           | G9      |
| Light Max Watt       | 40      |
| Light Inc            | No      |
|                      |         |
|                      |         |

| Dimmable              | Not Dimmable      |
|-----------------------|-------------------|
| LED Compatible        | LED Compatible    |
| Total Wattage         | 40W               |
|                       |                   |
|                       |                   |
| Second Material       | Metal             |
| Second Finish/Color   | Black             |
| Second Type of Finish | Painted           |
|                       |                   |
| Rated For             | Dry Location      |
| Voltage               | 120V              |
|                       |                   |
| Approval              | cUL or equivalent |
| Warranty              | 1 Year Limited    |
| Install Position      | Wall              |