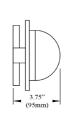

## VLM-910LEDW

Front View/Vue de Face

Side View/Vue de Côté

| 5.5"                        |
|-----------------------------|
| 9''                         |
| 3.75"                       |
| 8 lbs                       |
|                             |
| Glass                       |
| Clear                       |
| Bubbly                      |
|                             |
| 1                           |
| AC LED                      |
| 10                          |
| Yes                         |
| 945(Initial) 345(Delivered) |
| 90+                         |
| 3000K                       |
|                             |