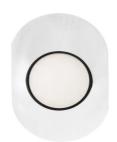

## VLM-910LEDW

Front View/Vue de Face

Side View/Vue de Côté

| 5.5"                        |
|-----------------------------|
| 9''                         |
| 3.75"                       |
| 8 lbs                       |
|                             |
| Glass                       |
| Clear                       |
| Bubbly                      |
|                             |
| 1                           |
| AC LED                      |
| 10                          |
| Yes                         |
| 945(Initial) 345(Delivered) |
| 90+                         |
| 3000K                       |
|                             |