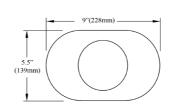

## VLM-910LEDW

Front View/Vue de Face

Side View/Vue de Côté

| 5.5"                        |
|-----------------------------|
| 9''                         |
| 3.75"                       |
| 8 lbs                       |
|                             |
| Glass                       |
| Clear                       |
| Bubbly                      |
|                             |
| 1                           |
| AC LED                      |
| 10                          |
| Yes                         |
| 945(Initial) 345(Delivered) |
| 90+                         |
| 3000K                       |
|                             |