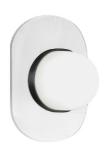

## VLM-910LEDW

Front View/Vue de Face

Side View/Vue de Côté

| 5.5"                        |
|-----------------------------|
| 9''                         |
| 3.75"                       |
| 8 lbs                       |
|                             |
| Glass                       |
| Clear                       |
| Bubbly                      |
|                             |
| 1                           |
| AC LED                      |
| 10                          |
| Yes                         |
| 945(Initial) 345(Delivered) |
| 90+                         |
| 3000K                       |
|                             |