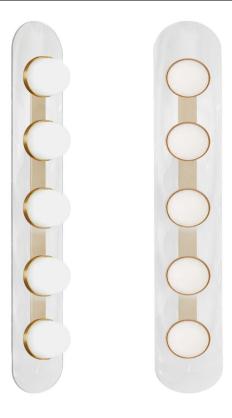

## VLM-3550LEDW-AGB-CLR - 50W Vanity, AGB w/ CLR Glass

'25(Delivered)

## 50W Vanity Aged Brass with Clear Glass

Height 5.5 No. of Bulbs Width/Length 34.75 **LED Compatible** Integrated LED Depth 3.75 **Total Wattage** 50 Weight 15 **Body Material** Glass **Second Material** Metal Finish/Color Clear Second Finish/Color **Aged Brass** Type of Finish **Second Type of Finish** Electroplated **Bubbly Bulb 1 Amount** 5 **Rated For** Damp **Bulb 1 Base Type** AC LED Voltage 120V **Bulb 1 Max Watt.** 10 **Bulb 1 Included** cUL or equivalent Yes **Approval Bulb 1 Lumens** 4725(Initial) 1725(Delivered) Warranty 3 Years Limited **Bulb 1 CRI** 90+ **Instal Position** Wall