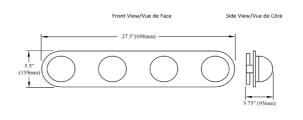

## VLM-2840LEDW

| Height                                                   | 5.5"                                              |
|----------------------------------------------------------|---------------------------------------------------|
| Width/Length                                             | 27.5"                                             |
| Depth                                                    | 3.75"                                             |
| Weight                                                   | 12 lbs                                            |
|                                                          |                                                   |
| <b>Body Material</b>                                     | Glass                                             |
| Finish/Color                                             | Clear                                             |
| Type of Finish                                           | Bubbly                                            |
|                                                          |                                                   |
| Light Qty                                                | 4                                                 |
|                                                          |                                                   |
| Light Base                                               | AC LED                                            |
| Light Base<br>Light Max Watt                             | AC LED<br>10                                      |
|                                                          |                                                   |
| Light Max Watt                                           | 10                                                |
| Light Max Watt<br>Light Inc                              | 10<br>Yes                                         |
| Light Max Watt<br>Light Inc<br>Light Lumens              | 10<br>Yes<br>3780(Initial) 1380(Delivered)        |
| Light Max Watt<br>Light Inc<br>Light Lumens<br>Light CRI | 10<br>Yes<br>3780(Initial) 1380(Delivered)<br>90+ |