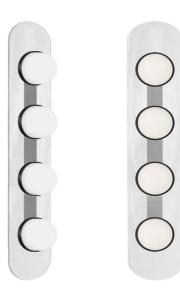

40W Vanity Matte Black with Clear Glass

## VLM-2840LEDW

| Height                                                   | 5.5"                                              |
|----------------------------------------------------------|---------------------------------------------------|
| Width/Length                                             | 27.5"                                             |
| Depth                                                    | 3.75"                                             |
| Weight                                                   | 12 lbs                                            |
|                                                          |                                                   |
| <b>Body Material</b>                                     | Glass                                             |
| Finish/Color                                             | Clear                                             |
| Type of Finish                                           | Bubbly                                            |
|                                                          |                                                   |
| Light Qty                                                | 4                                                 |
|                                                          |                                                   |
| Light Base                                               | AC LED                                            |
| Light Base<br>Light Max Watt                             | AC LED<br>10                                      |
|                                                          |                                                   |
| Light Max Watt                                           | 10                                                |
| Light Max Watt<br>Light Inc                              | 10<br>Yes                                         |
| Light Max Watt<br>Light Inc<br>Light Lumens              | 10<br>Yes<br>3780(Initial) 1380(Delivered)        |
| Light Max Watt<br>Light Inc<br>Light Lumens<br>Light CRI | 10<br>Yes<br>3780(Initial) 1380(Delivered)<br>90+ |

| Dimmable                         | Dimmable                          |
|----------------------------------|-----------------------------------|
| LED Compatible                   | Integrated LED                    |
| Total Wattage                    | 40W                               |
|                                  |                                   |
| Second Material                  | Metal                             |
| Second Finish/Color              | Matte Black                       |
| Second Type of Finish            | Painted                           |
| Second Type of Finish            | Failleu                           |
| Second Type of Fillish           | Fainteu                           |
| Rated For                        | Damp                              |
|                                  | _                                 |
| Rated For                        | Damp                              |
| Rated For                        | Damp                              |
| Rated For<br>Voltage             | Damp<br>120V                      |
| Rated For<br>Voltage<br>Approval | Damp<br>120V<br>cUL or equivalent |