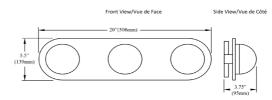

## VLM-2030LEDW

| Height               | 5.5"                          |
|----------------------|-------------------------------|
| Width/Length         | 20"                           |
| Depth                | 3.75"                         |
| Weight               | 10 lbs                        |
|                      |                               |
| <b>Body Material</b> | Glass                         |
| Finish/Color         | Clear                         |
| Type of Finish       | Bubbly                        |
|                      |                               |
| Light Qty            | 3                             |
| Light Base           | AC LED                        |
| Light Max Watt       | 10                            |
| Light Inc            | Yes                           |
| Light Lumens         | 2835(Initial) 1035(Delivered) |
| Light CRI            | 90+                           |
| Light CCT            | 3000K                         |
| Light Life           | 30000 Hours                   |