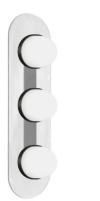

30W Vanity Matte Black with Clear Glass

## VLM-2030LEDW

| Height               | 5.5"                          |
|----------------------|-------------------------------|
| Width/Length         | 20"                           |
| Depth                | 3.75"                         |
| Weight               | 10 lbs                        |
|                      |                               |
| <b>Body Material</b> | Glass                         |
| Finish/Color         | Clear                         |
| Type of Finish       | Bubbly                        |
|                      |                               |
| Light Qty            | 3                             |
| Light Base           | AC LED                        |
| Light Max Watt       | 10                            |
| Light Inc            | Yes                           |
| Light Lumens         | 2835(Initial) 1035(Delivered) |
| Light CRI            | 90+                           |
| Light CCT            | 3000K                         |
| Light Life           | 30000 Hours                   |

| Dimmable              | Dimmable          |
|-----------------------|-------------------|
| LED Compatible        | Integrated LED    |
| Total Wattage         | 30W               |
|                       |                   |
|                       |                   |
| Second Material       | Metal             |
| Second Finish/Color   | Matte Black       |
| Second Type of Finish | Painted           |
|                       |                   |
| Rated For             | Damp              |
| Voltage               | 120V              |
|                       |                   |
| Approval              | cUL or equivalent |
| Warranty              | 3 Years Limited   |
| Install Position      | Wall              |
|                       |                   |