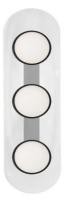

30W Vanity Matte Black with Clear Glass

## VLM-2030LEDW

| Height               | 5.5"                          |
|----------------------|-------------------------------|
| Width/Length         | 20"                           |
| Depth                | 3.75"                         |
| Weight               | 10 lbs                        |
|                      |                               |
| <b>Body Material</b> | Glass                         |
| Finish/Color         | Clear                         |
| Type of Finish       | Bubbly                        |
|                      |                               |
| Light Qty            | 3                             |
| Light Base           | AC LED                        |
| Light Max Watt       | 10                            |
| Light Inc            | Yes                           |
| Light Lumens         | 2835(Initial) 1035(Delivered) |
| Light CRI            | 90+                           |
| Light CCT            | 3000K                         |
| Light Life           | 30000 Hours                   |

| Dimmable              | Dimmable          |
|-----------------------|-------------------|
| LED Compatible        | Integrated LED    |
| Total Wattage         | 30W               |
|                       |                   |
|                       |                   |
| Second Material       | Metal             |
| Second Finish/Color   | Matte Black       |
| Second Type of Finish | Painted           |
|                       |                   |
| Rated For             | Damp              |
| Voltage               | 120V              |
|                       |                   |
| Approval              | cUL or equivalent |
| Warranty              | 3 Years Limited   |
| Install Position      | Wall              |
|                       |                   |