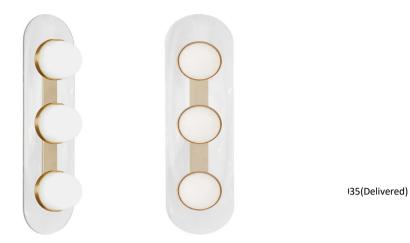

## VLM-2030LEDW-AGB-CLR - 30W Vanity, AGB w/ CLR Glass

## 30W Vanity Aged Brass with Clear Glass

| Height<br>Width/Length<br>Depth<br>Weight                                                | 5.5<br>20<br>3.75<br>10                                          | No. of Bulbs<br>LED Compatible<br>Total Wattage                 | 3<br>Integrated LED<br>30                                    |
|------------------------------------------------------------------------------------------|------------------------------------------------------------------|-----------------------------------------------------------------|--------------------------------------------------------------|
| Body Material<br>Finish/Color<br>Type of Finish                                          | Glass<br>Clear<br>Bubbly                                         | Second Material<br>Second Finish/Color<br>Second Type of Finish | Metal<br>Aged Brass<br>Electroplated                         |
| Bulb 1 Amount Bulb 1 Base Type Bulb 1 Max Watt. Bulb 1 Included Bulb 1 Lumens Bulb 1 CRI | 3<br>AC LED<br>10<br>Yes<br>2835(Initial) 1035(Delivered)<br>90+ | Rated For<br>Voltage<br>Approval<br>Warranty<br>Instal Position | Damp<br>120V<br>cUL or equivalent<br>3 Years Limited<br>Wall |