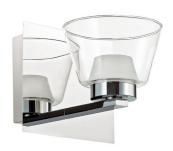

1 Light Wall Sconce, Polished Chrome Finish

## #CONNECT!

| 6''             |
|-----------------|
| 6''             |
| 7''             |
| 3 lbs           |
|                 |
| Metal           |
| Polished Chrome |
| Stainless       |
|                 |
| 2               |
| LED             |
| 4.25            |
| Yes             |
| 600             |
| 80+             |
| 3000K           |
| 3000K           |
|                 |

| Dimmable              | Dimmable               |
|-----------------------|------------------------|
| LED Compatible        | Integrated LED         |
| Total Wattage         | 8.5W                   |
|                       |                        |
|                       |                        |
| Second Material       | Glass                  |
| Second Finish/Color   | Clear/White            |
| Second Type of Finish | Clear/Frosted          |
|                       |                        |
| Rated For             | Damp Location          |
| Voltage               | 120V                   |
|                       |                        |
| Approval              | al II. am a avvivalant |
|                       | cUL or equivalent      |
| Warranty              | 3 Years Limited        |
|                       |                        |