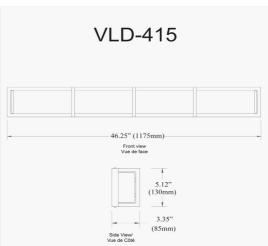

72W Matte Black Vanity Light w/ White Acrylic Diffuser

|                      | -11     |
|----------------------|---------|
| Height               | 5''     |
| Width/Length         | 46.25'' |
| Depth                | 3.25"   |
| Weight               | 14 lbs  |
|                      |         |
| <b>Body Material</b> | Metal   |
| Finish/Color         | Black   |
| Type of Finish       | Painted |
|                      |         |
| Light Qty            | 1       |
| Light Base           | LED     |
| Light Max Watt       | 72      |
| Light Inc            | Yes     |
| Light Lumens         | 5760    |
| Light CRI            | 90+     |
| Light CCT            | 3000K   |
| Light Life           |         |

| Dimmable            | Dimmable          |
|---------------------|-------------------|
| LED Compatible      | Integrated LED    |
| Total Wattage       | 72W               |
|                     |                   |
| Second Material     | Acrylic           |
| -                   | •                 |
| Second Finish/Color | White             |
|                     |                   |
| Rated For           | Damp Location     |
| Voltage             | 120V              |
|                     |                   |
| Approval            | cUL or equivalent |
| Warranty            | 3 Years Limited   |
| Install Position    | Wall              |