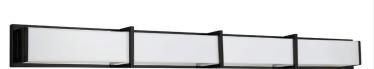

72W Matte Black Vanity Light w/ White Acrylic Diffuser

|                      | -11     |
|----------------------|---------|
| Height               | 5''     |
| Width/Length         | 46.25'' |
| Depth                | 3.25"   |
| Weight               | 14 lbs  |
|                      |         |
| <b>Body Material</b> | Metal   |
| Finish/Color         | Black   |
| Type of Finish       | Painted |
|                      |         |
| Light Qty            | 1       |
| Light Base           | LED     |
| Light Max Watt       | 72      |
| Light Inc            | Yes     |
| Light Lumens         | 5760    |
| Light CRI            | 90+     |
| Light CCT            | 3000K   |
| Light Life           |         |

| Dimmable            | Dimmable          |
|---------------------|-------------------|
| LED Compatible      | Integrated LED    |
| Total Wattage       | 72W               |
|                     |                   |
| Second Material     | Acrylic           |
| -                   | •                 |
| Second Finish/Color | White             |
|                     |                   |
| Rated For           | Damp Location     |
| Voltage             | 120V              |
|                     |                   |
| Approval            | cUL or equivalent |
| Warranty            | 3 Years Limited   |
| Install Position    | Wall              |