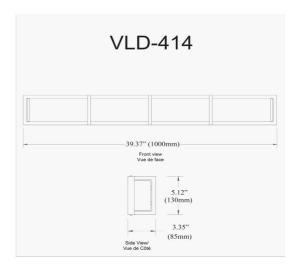

50W Polished Chrome Vanity Light w/ White Acrylic Diffuser

| Height               | 5"              |
|----------------------|-----------------|
| Width/Length         | 39.5"           |
| Depth                | 3.25"           |
| Weight               | 10.15 lbs       |
|                      |                 |
| <b>Body Material</b> | Metal           |
| Finish/Color         | Polished Chrome |
| Type of Finish       | Electroplated   |
|                      |                 |
| Light Qty            | 1               |
| Light Base           | LED             |