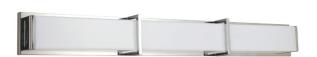

50W Polished Chrome Vanity Light w/ White Acrylic Diffuser

| Height               | 5"              |
|----------------------|-----------------|
| Width/Length         | 39.5"           |
| Depth                | 3.25"           |
| Weight               | 10.15 lbs       |
|                      |                 |
| <b>Body Material</b> | Metal           |
| Finish/Color         | Polished Chrome |
| Type of Finish       | Electroplated   |
|                      |                 |
| Light Qty            | 1               |
| Light Base           | LED             |