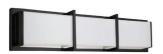

15W Matte Black Vanity Light w/ White Acrylic Diffuser

| Height               | 5''         |
|----------------------|-------------|
| Width/Length         | 17''        |
| Depth                | 3.25"       |
| Weight               | 6 lbs       |
|                      |             |
| <b>Body Material</b> | Metal       |
| Finish/Color         | Black       |
| Type of Finish       | Painted     |
|                      |             |
| Light Qty            | 1           |
| Light Base           | LED         |
| Light Max Watt       | 15          |
| Light Inc            | Yes         |
| Light Lumens         | 1200        |
| Light CRI            | 90+         |
| Light CCT            | 3000K       |
| Light Life           | 30000 Hours |