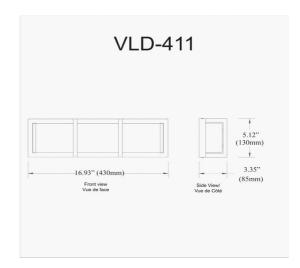

15W Matte Black Vanity Light w/ White Acrylic Diffuser

| Height               | 5''         |
|----------------------|-------------|
| Width/Length         | 17''        |
| Depth                | 3.25"       |
| Weight               | 6 lbs       |
|                      |             |
| <b>Body Material</b> | Metal       |
| Finish/Color         | Black       |
| Type of Finish       | Painted     |
|                      |             |
| Light Qty            | 1           |
| Light Base           | LED         |
| Light Max Watt       | 15          |
| Light Inc            | Yes         |
| Light Lumens         | 1200        |
| Light CRI            | 90+         |
| Light CCT            | 3000K       |
| Light Life           | 30000 Hours |