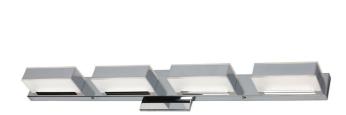

## VLD-215-4W-PC - 20W Wall Vanity, Polished Chrome Finish

ED

## 4 Light LED Wall Vanity, Polished Chrome Finish

| Height                                                    | 4.75"                   |
|-----------------------------------------------------------|-------------------------|
| Width/Length                                              | 27"                     |
| Depth                                                     | 3"                      |
| Weight                                                    | 8 lbs                   |
|                                                           |                         |
| Body Material                                             | Metal                   |
| Finish/Color                                              | Polished Chrome         |
| Type of Finish                                            | Electroplated           |
|                                                           |                         |
|                                                           |                         |
| Light Qty                                                 | 4                       |
| Light Qty<br>Light Base                                   | 4<br>LED                |
| <u> </u>                                                  | •                       |
| Light Base                                                | LED                     |
| Light Base<br>Light Max Watt                              | LED<br>5                |
| Light Base<br>Light Max Watt<br>Light Inc                 | LED<br>5<br>Yes         |
| Light Base<br>Light Max Watt<br>Light Inc<br>Light Lumens | LED<br>5<br>Yes<br>1600 |