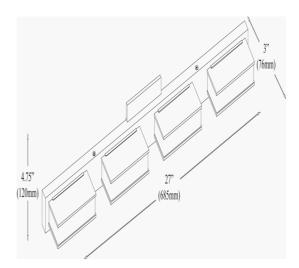

## 4 Light LED Wall Vanity, Polished Chrome Finish

| Height                                                    | 4.75"                   |
|-----------------------------------------------------------|-------------------------|
| Width/Length                                              | 27"                     |
| Depth                                                     | 3"                      |
| Weight                                                    | 8 lbs                   |
|                                                           |                         |
| Body Material                                             | Metal                   |
| Finish/Color                                              | Polished Chrome         |
| Type of Finish                                            | Electroplated           |
|                                                           |                         |
|                                                           |                         |
| Light Qty                                                 | 4                       |
| Light Qty<br>Light Base                                   | 4<br>LED                |
| <u> </u>                                                  | •                       |
| Light Base                                                | LED                     |
| Light Base<br>Light Max Watt                              | LED<br>5                |
| Light Base<br>Light Max Watt<br>Light Inc                 | LED<br>5<br>Yes         |
| Light Base<br>Light Max Watt<br>Light Inc<br>Light Lumens | LED<br>5<br>Yes<br>1600 |