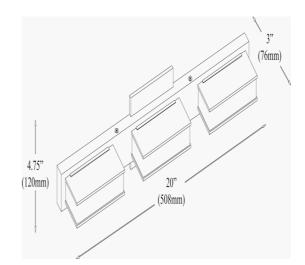

3 Light LED Wall Vanity Gold Finish

| Height                      | 4.75"            |
|-----------------------------|------------------|
| Width/Length                | 20"              |
| Depth                       | 3"               |
| Weight                      | 6 lbs            |
|                             |                  |
| Body Material               | Metal            |
| Finish/Color                | Aged Brass       |
| Type of Finish              | Electroplated    |
|                             |                  |
| Light Qty                   | 3                |
| Light Base                  |                  |
|                             | LED              |
| Light Max Watt              | LED<br>5         |
| Light Max Watt<br>Light Inc |                  |
|                             | 5                |
| Light Inc                   | 5<br>Yes         |
| Light Inc<br>Light Lumens   | 5<br>Yes<br>1200 |