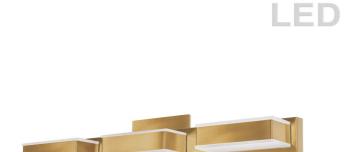

3 Light LED Wall Vanity Gold Finish

| Height                      | 4.75"            |
|-----------------------------|------------------|
| Width/Length                | 20"              |
| Depth                       | 3"               |
| Weight                      | 6 lbs            |
|                             |                  |
| Body Material               | Metal            |
| Finish/Color                | Aged Brass       |
| Type of Finish              | Electroplated    |
|                             |                  |
| Light Qty                   | 3                |
| Light Base                  |                  |
|                             | LED              |
| Light Max Watt              | LED<br>5         |
| Light Max Watt<br>Light Inc |                  |
|                             | 5                |
| Light Inc                   | 5<br>Yes         |
| Light Inc<br>Light Lumens   | 5<br>Yes<br>1200 |