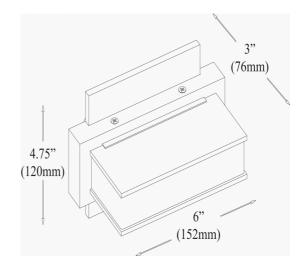

1 Light LED Wall Vanity Gold Finish

| Height                                           | 4.75"           |
|--------------------------------------------------|-----------------|
| Width/Length                                     | 6''             |
| Depth                                            | 3"              |
| Weight                                           | 4 lbs           |
|                                                  |                 |
| <b>Body Material</b>                             | Metal           |
| Finish/Color                                     | Aged Brass      |
| Type of Finish                                   | Electroplated   |
|                                                  |                 |
|                                                  |                 |
| Light Qty                                        | 1               |
| Light Qty<br>Light Base                          | 1<br>LED        |
|                                                  | _               |
| Light Base                                       | LED             |
| Light Base<br>Light Max Watt                     | LED<br>5        |
| Light Base Light Max Watt Light Inc              | LED<br>5<br>Yes |
| Light Base Light Max Watt Light Inc Light Lumens | LED 5 Yes 400   |