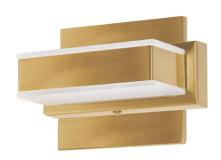

1 Light LED Wall Vanity Gold Finish

| Height                                           | 4.75"           |
|--------------------------------------------------|-----------------|
| Width/Length                                     | 6''             |
| Depth                                            | 3"              |
| Weight                                           | 4 lbs           |
|                                                  |                 |
| <b>Body Material</b>                             | Metal           |
| Finish/Color                                     | Aged Brass      |
| Type of Finish                                   | Electroplated   |
|                                                  |                 |
|                                                  |                 |
| Light Qty                                        | 1               |
| Light Qty<br>Light Base                          | 1<br>LED        |
|                                                  | _               |
| Light Base                                       | LED             |
| Light Base<br>Light Max Watt                     | LED<br>5        |
| Light Base Light Max Watt Light Inc              | LED<br>5<br>Yes |
| Light Base Light Max Watt Light Inc Light Lumens | LED 5 Yes 400   |