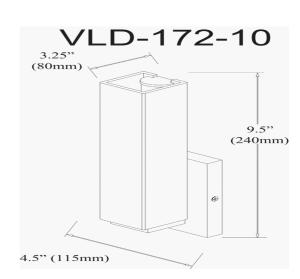

## 12W Matte Black Vanity Light w/ White Glass

| Height         | 10.5"       |
|----------------|-------------|
| Width/Length   | 4.5"        |
| Depth          | 3.25"       |
| Weight         | 3 lbs       |
|                |             |
| Body Material  | Glass       |
| Finish/Color   | White       |
| Type of Finish | Frosted     |
|                |             |
| Light Qty      | 1           |
| Light Base     | LED         |
| Light Max Watt | 12          |
| Light Inc      | Yes         |
| Light Lumens   | 900         |
| Light CRI      | 90+         |
| Light CCT      | 3000K       |
| Light Life     | 30000 Hours |