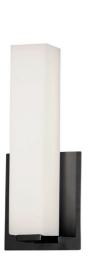

## VLD-172-10-MB - 12W Wall Sconce, MB w/ WH Glass

## 12W Matte Black Vanity Light w/ White Glass

| Height         | 10.5"       |
|----------------|-------------|
| Width/Length   | 4.5"        |
| Depth          | 3.25"       |
| Weight         | 3 lbs       |
|                |             |
| Body Material  | Glass       |
| Finish/Color   | White       |
| Type of Finish | Frosted     |
|                |             |
| Light Qty      | 1           |
| Light Base     | LED         |
| Light Max Watt | 12          |
| Light Inc      | Yes         |
| Light Lumens   | 900         |
| Light CRI      | 90+         |
| Light CCT      | 3000K       |
| Light Life     | 30000 Hours |