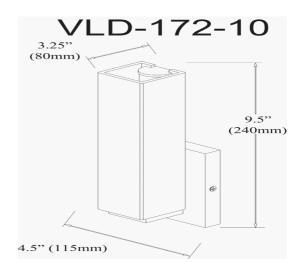

12W Aged Brass Vanity Light w/ White Glass

| Height                | 10.5"   |
|-----------------------|---------|
| Width/Length          | 4.5"    |
| Depth                 | 3.25"   |
| Weight                | 3 lbs   |
|                       |         |
| <b>Body Material</b>  | Glass   |
| Finish/Color          | White   |
| Type of Finish        | Frosted |
|                       |         |
| Light Qty             | 1       |
| Light Base            | LED     |
| <b>Light Max Watt</b> | 12      |
| Light Inc             | Yes     |
| <b>Light Lumens</b>   | 900     |
| Light CRI             | 90+     |
| Light CCT             | 3000K   |
| Light Life            |         |

| Dimmable              | Dimmable          |
|-----------------------|-------------------|
| LED Compatible        | Integrated LED    |
| Total Wattage         | 12W               |
|                       |                   |
|                       |                   |
| Second Material       | Metal             |
| Second Finish/Color   | Aged Brass        |
| Second Type of Finish | Electroplated     |
|                       |                   |
| Rated For             | Damp Location     |
| Voltage               | 120V              |
|                       |                   |
| Approval              | cUL or equivalent |
| Warranty              | 3 Years Limited   |
| Install Position      | Wall              |