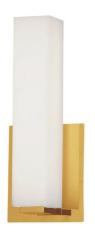

12W Aged Brass Vanity Light w/ White Glass

| Height                | 10.5"   |
|-----------------------|---------|
| Width/Length          | 4.5"    |
| Depth                 | 3.25"   |
| Weight                | 3 lbs   |
|                       |         |
| <b>Body Material</b>  | Glass   |
| Finish/Color          | White   |
| Type of Finish        | Frosted |
|                       |         |
| Light Qty             | 1       |
| Light Base            | LED     |
| <b>Light Max Watt</b> | 12      |
| Light Inc             | Yes     |
| <b>Light Lumens</b>   | 900     |
| Light CRI             | 90+     |
| Light CCT             | 3000K   |
| Light Life            |         |

| Dimmable              | Dimmable          |
|-----------------------|-------------------|
| LED Compatible        | Integrated LED    |
| Total Wattage         | 12W               |
|                       |                   |
|                       |                   |
| Second Material       | Metal             |
| Second Finish/Color   | Aged Brass        |
| Second Type of Finish | Electroplated     |
|                       |                   |
| Rated For             | Damp Location     |
| Voltage               | 120V              |
|                       |                   |
| Approval              | cUL or equivalent |
| Warranty              | 3 Years Limited   |
| Install Position      | Wall              |