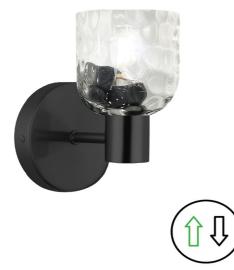

| Height         | 8''         |
|----------------|-------------|
| Width/Length   | 4.75''      |
| Depth          | 5.75''      |
| Weight         | 2 lbs       |
|                |             |
| Body Material  | Metal       |
| Finish/Color   | Matte Black |
| Type of Finish | Painted     |
|                |             |
| Light Qty      | 1           |
| Light Base     | E12         |
| Light Max Watt | 60          |
| Light Inc      | No          |
|                |             |
|                |             |

| Dimmable              | Dimmable          |
|-----------------------|-------------------|
| LED Compatible        | LED Compatible    |
| Total Wattage         | 60W               |
|                       |                   |
| Second Material       | Glass             |
| Second Finish/Color   | Clear             |
| Second Type of Finish | Water             |
|                       |                   |
| Rated For             | Damp              |
| Voltage               | 120V              |
| -                     |                   |
| Approval              | cUL or equivalent |
| Warranty              | 1 Year Limited    |
| Install Position      | Wall              |
|                       |                   |