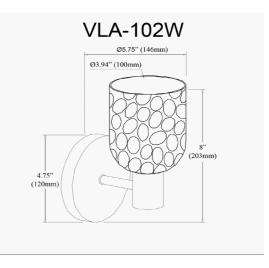

| Height         | 8''         |
|----------------|-------------|
| Width/Length   | 4.75''      |
| Depth          | 5.75''      |
| Weight         | 2 lbs       |
|                |             |
| Body Material  | Metal       |
| Finish/Color   | Matte Black |
| Type of Finish | Painted     |
|                |             |
| Light Qty      | 1           |
| Light Base     | E12         |
| Light Max Watt | 60          |
| Light Inc      | No          |
|                |             |
|                |             |

| Dimmable              | Dimmable          |
|-----------------------|-------------------|
| LED Compatible        | LED Compatible    |
| Total Wattage         | 60W               |
|                       |                   |
| Second Material       | Glass             |
| Second Finish/Color   | Clear             |
| Second Type of Finish | Water             |
|                       |                   |
| Rated For             | Damp              |
| Voltage               | 120V              |
| -                     |                   |
| Approval              | cUL or equivalent |
| Warranty              | 1 Year Limited    |
| Install Position      | Wall              |
|                       |                   |