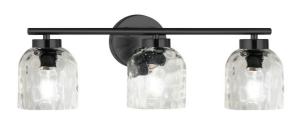

3 Light Matte Black Vanity w/ Clear Water Glass

| Height               | 7.25"       |
|----------------------|-------------|
| Width/Length         | 21"         |
| Depth                | 5.75"       |
| Weight               | 4 lbs       |
|                      |             |
| <b>Body Material</b> | Metal       |
| Finish/Color         | Matte Black |
| Type of Finish       | Painted     |
|                      |             |
| Light Qty            | 3           |
| Light Base           | E12         |
| Light Max Watt       | 60          |
| Light Inc            | No          |
|                      |             |
|                      |             |
|                      |             |

| Dimmable              | Dimmable          |
|-----------------------|-------------------|
| LED Compatible        | LED Compatible    |
| Total Wattage         | 180W              |
|                       |                   |
|                       |                   |
| Second Material       | Glass             |
| Second Finish/Color   | Clear             |
| Second Type of Finish | Water             |
|                       |                   |
| Rated For             | Damp Location     |
| Voltage               | 120V              |
|                       |                   |
| Approval              | cUL or equivalent |
| Warranty              | 1 Year Limited    |
| Install Position      | Wall              |
|                       |                   |