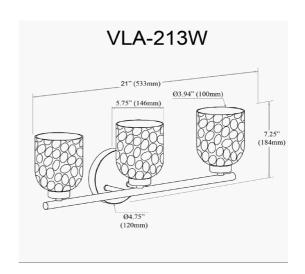

3 Light Matte Black Vanity w/ Clear Water Glass

| Height               | 7.25"       |
|----------------------|-------------|
| Width/Length         | 21"         |
| Depth                | 5.75"       |
| Weight               | 4 lbs       |
|                      |             |
| <b>Body Material</b> | Metal       |
| Finish/Color         | Matte Black |
| Type of Finish       | Painted     |
|                      |             |
| Light Qty            | 3           |
| Light Base           | E12         |
| Light Max Watt       | 60          |
| Light Inc            | No          |
|                      |             |
|                      |             |
|                      |             |

| Dimmable              | Dimmable          |
|-----------------------|-------------------|
| LED Compatible        | LED Compatible    |
| Total Wattage         | 180W              |
|                       |                   |
|                       |                   |
| Second Material       | Glass             |
| Second Finish/Color   | Clear             |
| Second Type of Finish | Water             |
|                       |                   |
| Rated For             | Damp Location     |
| Voltage               | 120V              |
|                       |                   |
| Approval              | cUL or equivalent |
| Warranty              | 1 Year Limited    |
| Install Position      | Wall              |
|                       |                   |