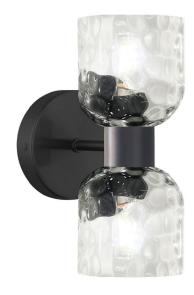

| Height               | 11.5"       |
|----------------------|-------------|
| Width/Length         | 4.75"       |
| Depth                | 5.75"       |
| Weight               | 3 lbs       |
|                      |             |
| <b>Body Material</b> | Metal       |
| Finish/Color         | Matte Black |
| Type of Finish       | Painted     |
|                      |             |
| Light Qty            | 2           |
| Light Base           | E12         |
| Light Max Watt       | 60          |
| Light Inc            | No          |
|                      |             |
|                      |             |
|                      |             |

| Dimmable              | Dimmable          |
|-----------------------|-------------------|
| LED Compatible        | LED Compatible    |
| Total Wattage         | 120W              |
|                       |                   |
|                       |                   |
| Second Material       | Glass             |
| Second Finish/Color   | Clear             |
| Second Type of Finish | Water             |
|                       |                   |
| Rated For             | Damp              |
| Voltage               | 120V              |
|                       |                   |
| Approval              | cUL or equivalent |
| Warranty              | 1 Year Limited    |
| Install Position      | Wall              |
|                       |                   |