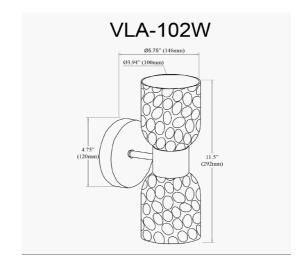

| Height               | 11.5"       |
|----------------------|-------------|
| Width/Length         | 4.75"       |
| Depth                | 5.75"       |
| Weight               | 3 lbs       |
|                      |             |
| <b>Body Material</b> | Metal       |
| Finish/Color         | Matte Black |
| Type of Finish       | Painted     |
|                      |             |
| Light Qty            | 2           |
| Light Base           | E12         |
| Light Max Watt       | 60          |
| Light Inc            | No          |
|                      |             |
|                      |             |
|                      |             |

| Dimmable              | Dimmable          |
|-----------------------|-------------------|
| LED Compatible        | LED Compatible    |
| Total Wattage         | 120W              |
|                       |                   |
|                       |                   |
| Second Material       | Glass             |
| Second Finish/Color   | Clear             |
| Second Type of Finish | Water             |
|                       |                   |
| Rated For             | Damp              |
| Voltage               | 120V              |
|                       |                   |
| Approval              | cUL or equivalent |
| Warranty              | 1 Year Limited    |
| Install Position      | Wall              |
|                       |                   |