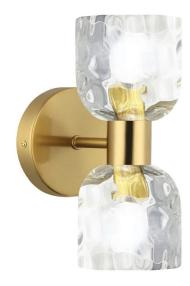

| Height                              | 11.5"           |
|-------------------------------------|-----------------|
| Width/Length                        | 4.75"           |
| Depth                               | 5.75"           |
| Weight                              | 3 lbs           |
|                                     |                 |
| <b>Body Material</b>                | Metal           |
| Finish/Color                        | Aged Brass      |
|                                     |                 |
| Type of Finish                      | Electroplated   |
| Type of Finish                      | Electroplated   |
| Type of Finish  Light Qty           | Electroplated 2 |
| •                                   | ·               |
| Light Qty                           | 2               |
| Light Qty<br>Light Base             | 2<br>E12        |
| Light Qty Light Base Light Max Watt | 2<br>E12<br>60  |
| Light Qty Light Base Light Max Watt | 2<br>E12<br>60  |

| Dimmable          |
|-------------------|
| LED Compatible    |
| 120W              |
|                   |
| Glass             |
| Clear             |
| Water             |
|                   |
| Damp              |
| 120V              |
|                   |
| cUL or equivalent |
| 1 Year Limited    |
| Wall              |
|                   |