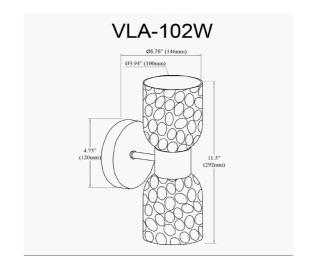

| Height                              | 11.5"           |
|-------------------------------------|-----------------|
| Width/Length                        | 4.75"           |
| Depth                               | 5.75"           |
| Weight                              | 3 lbs           |
|                                     |                 |
| <b>Body Material</b>                | Metal           |
| Finish/Color                        | Aged Brass      |
|                                     |                 |
| Type of Finish                      | Electroplated   |
| Type of Finish                      | Electroplated   |
| Type of Finish  Light Qty           | Electroplated 2 |
| •                                   | ·               |
| Light Qty                           | 2               |
| Light Qty<br>Light Base             | 2<br>E12        |
| Light Qty Light Base Light Max Watt | 2<br>E12<br>60  |
| Light Qty Light Base Light Max Watt | 2<br>E12<br>60  |

| Dimmable          |
|-------------------|
| LED Compatible    |
| 120W              |
|                   |
| Glass             |
| Clear             |
| Water             |
|                   |
| Damp              |
| 120V              |
|                   |
| cUL or equivalent |
| 1 Year Limited    |
| Wall              |
|                   |