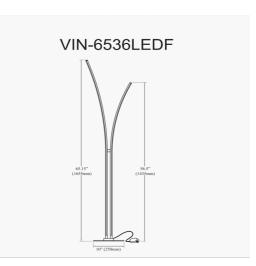

30W Floor Lamp, Matte White w/ White Acrylic Diffuser

| Height               | 65.25''     |   |
|----------------------|-------------|---|
| Width/Length         | 14''        | - |
| Depth                | 0.75''      | - |
| Weight               | 5 lbs       | - |
|                      |             |   |
| <b>Body Material</b> | Metal       |   |
| Finish/Color         | White       | _ |
| Type of Finish       | Painted     | - |
|                      |             |   |
| Light Qty            | 1           |   |
| Light Base           | LED         |   |
| Light Max Watt       | 30          | _ |
| Light Inc            | Yes         | _ |
| Light Lumens         | 2720        | _ |
| Light CRI            | 80+         | _ |
| Light CCT            | 3000K       | _ |
| Light Life           | 30000 Hours | - |